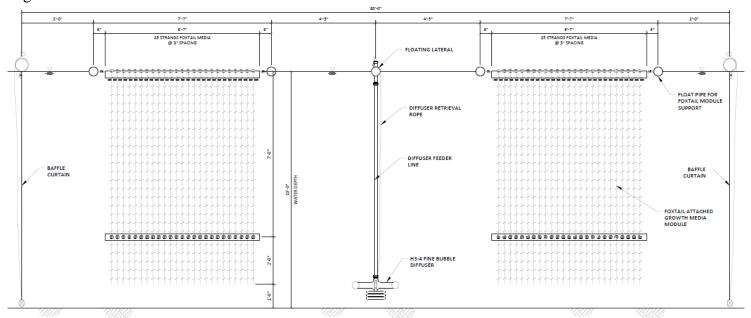

#### **Construction will cover the following items:**

- Two curtain baffles to replace the baffle between cell 2 and cell 3 and to convert previous cell 3 into new cells 3 and 4. All cells have depth of 10 ft.
  - Cell No. 3 has a surface area of approx. 0.11 acres, 2 ft of freeboard, and 10 ft of operating depth providing a wastewater volume of 314,182 gallons and 2.2 days of retention time at the proposed design flow.
    - EDI Foxtail<sup>TM</sup> submerged media consisting of 114 modules, each 6.56 ft wide with 25 strands of 9 ft long Foxtail<sup>TM</sup> media, spaced 2.25 ft apart within two rows; each module has an active available surface area of 1,197 ft² for a total active available surface area of 136,458 ft², and an ammonia surface loading rate of 0.113 g/m², based on an ammonia influent concentration of 22 mg/L.
  - Ocell No. 4 has a surface area of approx. 0.49 acres, 2 ft of freeboard, and 10 ft of operating depth providing a wastewater volume of 1,236,468 gallons and 6.7 days of retention time at the proposed design flow. The cell is non-aerated will serve as a settling basin.
- EDI OPTAER<sup>TM</sup> aeration system consisting of duplex 30 hp blowers, each capable of supplying a total of 574 scfm.
  - o 294 scfm to 21 fine bubble diffusers in Cell No. 1.
  - o 84 scfm to 6 fine bubble diffusers in Cell No. 2.
  - o 196 scfm to 14 fine bubble diffusers in Cell No. 3.
- Outfall No. 001 currently only used during the non-recreational season is to be removed.

#### **APPENDIX B - CELL 3 LAYOUT:**

Figure 1. Cell 3 Cross Section

Figure 2. Cell 3 Aerial View