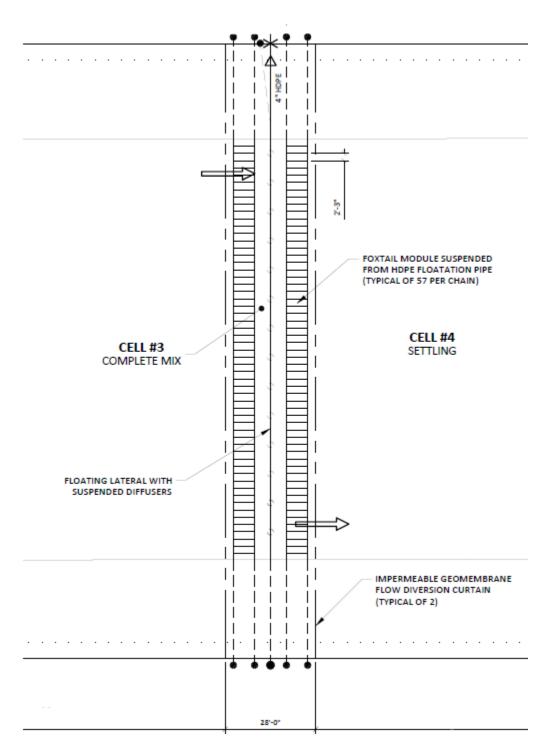

#### **Construction will cover the following items:**

- Two curtain baffles to replace the baffle between cell 2 and cell 3 and to convert previous cell 3 into new cells 3 and 4. All cells have depth of 10 ft.
  - Cell No. 3 has a surface area of approx. 0.11 acres, 2 ft of freeboard, and 10 ft of operating depth providing a wastewater volume of 314,182 gallons and 2.2 days of retention time at the proposed design flow.
    - EDI Foxtail<sup>TM</sup> submerged media consisting of 114 modules, each 6.56 ft wide with 25 strands of 9 ft long Foxtail<sup>TM</sup> media, spaced 2.25 ft apart within two rows; each module has an active available surface area of 1,197 ft² for a total active available surface area of 136,458 ft², and an ammonia surface loading rate of 0.113 g/m², based on an ammonia influent concentration of 22 mg/L.
  - Ocell No. 4 has a surface area of approx. 0.49 acres, 2 ft of freeboard, and 10 ft of operating depth providing a wastewater volume of 1,236,468 gallons and 6.7 days of retention time at the proposed design flow. The cell is non-aerated will serve as a settling basin.
- EDI OPTAER<sup>TM</sup> aeration system consisting of duplex 30 hp blowers, each capable of supplying a total of 574 scfm.
  - o 294 scfm to 21 fine bubble diffusers in Cell No. 1.
  - o 84 scfm to 6 fine bubble diffusers in Cell No. 2.
  - o 196 scfm to 14 fine bubble diffusers in Cell No. 3.
- Outfall No. 001 currently only used during the non-recreational season is to be removed.

#### **APPENDIX B - CELL 3 LAYOUT:**

Figure 1. Cell 3 Cross Section

Figure 2. Cell 3 Aerial View