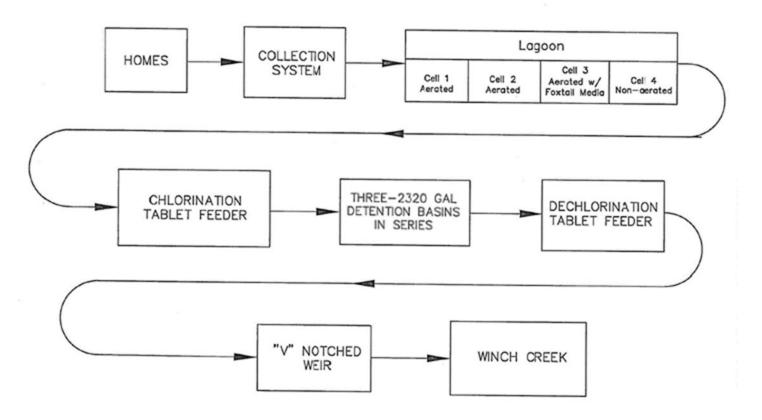

#### 2. FACILITY DESCRIPTION

Page 5

Wastewater is pumped into the system through an influent lift station. It enters a three-cell lagoon. The cells are separated by baffles and each cell is aerated. Following the third cell, the effluent flows either through a flow meter to discharge at Outfall 001 or through tablet chlorination and dechlorination tanks and a v-notch weir to discharge at Outfall 002.

#### Existing major components that will remain in use include the following:

- Lagoon Cell Nos. 1 and 2 Lagoon Cell Nos. 1 and 2 are partial mix aerated cells baffled by a curtain. Both cells have depth of 10 ft.
  - Cell No. 1 has a surface area of approx. 1.1 acres, 2 ft of freeboard, 9 ft of operating depth, and 1 ft of sludge depth providing a wastewater volume of 2,953,247 gallons and 15.9 days of retention time at the proposed design flow.
  - Cell No. 2 has a surface area of approx. 0.5 acres, 2 ft of freeboard, 9.5 ft of operating depth, and 0.5 ft of sludge depth providing a wastewater volume of 1,402,598 gallons and 7.6 days of retention time at the proposed design flow.
- Disinfection Disinfection is the process of removal, deactivation, or killing of pathogenic microorganisms.

- o Tablet Chlorinator two Norweco Model LF4800 tablet feeders receiving clarified effluent and prior to the chlorine contact tank. Each tablet chlorinator has a design maximum flow of 400,000 gpd. The system dispenses hypochlorite as the wastewater comes into contact with the tablets.
- Chlorine Contact Tank three–2,320-gallon chlorine contact basins in series.
   These tanks allow for a 15-minute contact time during a peak flow of 668,160 gpd. [The chlorine contact chamber also includes a sump pit to allow dewatering and maintenance of the tank.]
- O Tablet Dechlorinator two Norweco Model LF4800 tablet feeders receiving the chlorinated effluent and prior to Outfall No. 002. Each tablet dechlorinator has a design maximum flow of 400,000 gpd. The system dispenses sodium sulfite as the wastewater comes into contact with the tablets.
- V-notch Weir –A v-notch weir with a 60-degree notch (appropriate for flows between 17,000 gpd and 5,280,000 gpd) with an ultrasonic flow sensor measures the secondary treated and disinfected wastewater prior to discharge at Outfall No. 002.

#### **Construction will cover the following items:**

- Two curtain baffles to replace the baffle between cell 2 and cell 3 and to convert previous cell 3 into new cells 3 and 4. All cells have depth of 10 ft.
  - Cell No. 3 has a surface area of approx. 0.11 acres, 2 ft of freeboard, and 10 ft of operating depth providing a wastewater volume of 314,182 gallons and 2.2 days of retention time at the proposed design flow.
    - EDI Foxtail<sup>TM</sup> submerged media consisting of 114 modules, each 6.56 ft wide with 25 strands of 9 ft long Foxtail<sup>TM</sup> media, spaced 2.25 ft apart within two rows; each module has an active available surface area of 1,197 ft² for a total active available surface area of 136,458 ft², and an ammonia surface loading rate of 0.113 g/m², based on an ammonia influent concentration of 22 mg/L.
  - Ocell No. 4 has a surface area of approx. 0.49 acres, 2 ft of freeboard, and 10 ft of operating depth providing a wastewater volume of 1,236,468 gallons and 6.7 days of retention time at the proposed design flow. The cell is non-aerated will serve as a settling basin.
- EDI OPTAER<sup>TM</sup> aeration system consisting of duplex 30 hp blowers, each capable of supplying a total of 574 scfm.
  - o 294 scfm to 21 fine bubble diffusers in Cell No. 1.
  - o 84 scfm to 6 fine bubble diffusers in Cell No. 2.
  - o 196 scfm to 14 fine bubble diffusers in Cell No. 3.
- Outfall No. 001 currently only used during the non-recreational season is to be removed.

#### **APPENDIX A - PROCESS FLOW DIAGRAM:**