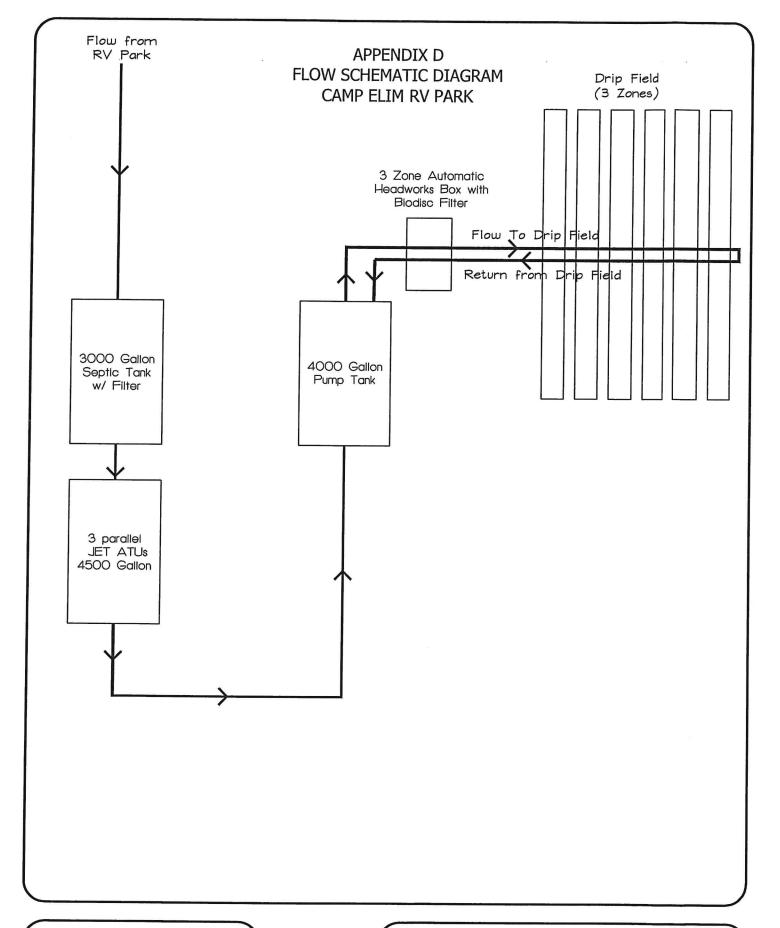

## I. CONSTRUCTION DESCRIPTION

A sewage collection system with approximately 1,075 lineal feet of 6-inch SDR-35 PVC gravity sewer and approximately 10 manholes, a 3,000 gallon septic tank, three aerated treatment units, a 4,000 gallon drainfield dosing tank equipped with two effluent pumps, pumped effluent passes through micro-filtration disc filters; a soil absorption field with an area of approximately 22,464 square feet, separated into 3 zones, each zone with approximately 3,744 lineal feet of 0.5-inch drip irrigation pipe, PVC return lines, headworks with automatic flush system, and all the necessary appurtenances to make the facilities complete and usable to treat the waste from a hydraulic population equivalent of 43 with an average daily flow of 4,300 gallons. This is a non-discharging facility to be located in the NE ½, SW ¼, Sec. 3, T36N, R10W, Phelps County, Missouri.

## 4. REVIEW of MAJOR TREATMENT DESIGN CRITERIA

Collection system and treatment facility is designed to serve a RV Park with 31 full hook-up spaces, a laundry with two washing machines, office, and store. Sewage collection system consists of approximately 1,075 lineal feet of 6-inch SDR-35 PVC with 10 manholes. Design flow is 4,300 gpd considering 120 gpd per RV and 290 gpd per washing machine.

Treatment facility to consist of a 3,000 gallon, double compartment, septic tank with effluent filter (Polylok PL-250); followed by three aerated treatment units, Jet J-1,500CF arranged in parallel, each with aeration volume of 1,038 gallons, a settling compartment, and effluent filter (Zabel A3230); effluent will flow by gravity to a 4,000 gallon dosing tank equipped with two, 2.0 HP Liberty FL 200 Series effluent pumps, each with a capacity of approximately 50 gpm at TDH of 100 feet; actual dosing rate is approximately 25 gpm, flushing flow is approximately 33 gpm, pumped flow passes through a filter equipped with BioDisc-200 micro-filtration, 2-inch, disc filters (100 micron), 1.5-inch pvc supply and manifold lines; a soil absorption field with an area of approximately 22,464 square feet, separated into 3 zones, automatic distributing valves for zone selection; approximate zone size of 7,488 sq. ft. with 3,744 lineal feet of 0.5-inch drip irrigation pipe, 26 looped lines approximately 144 feet each, placed 2 feet on center, irrigation dripline pipe has a nominal diameter of 0.5-inch, emitters are placed every two feet and have an emitter rate of 0.81 gallons per hour, depth is approximately 6 inches, excess water and flush water is returned to the head of plant through 2.0-inch pvc return lines; headworks with automatic flush system; design application rate is 0.20 gallons per square foot; at design flow each zone will be dosed six times a day for approximately 9.5 minutes. Curtain drains will be placed upslope of all drainfields.