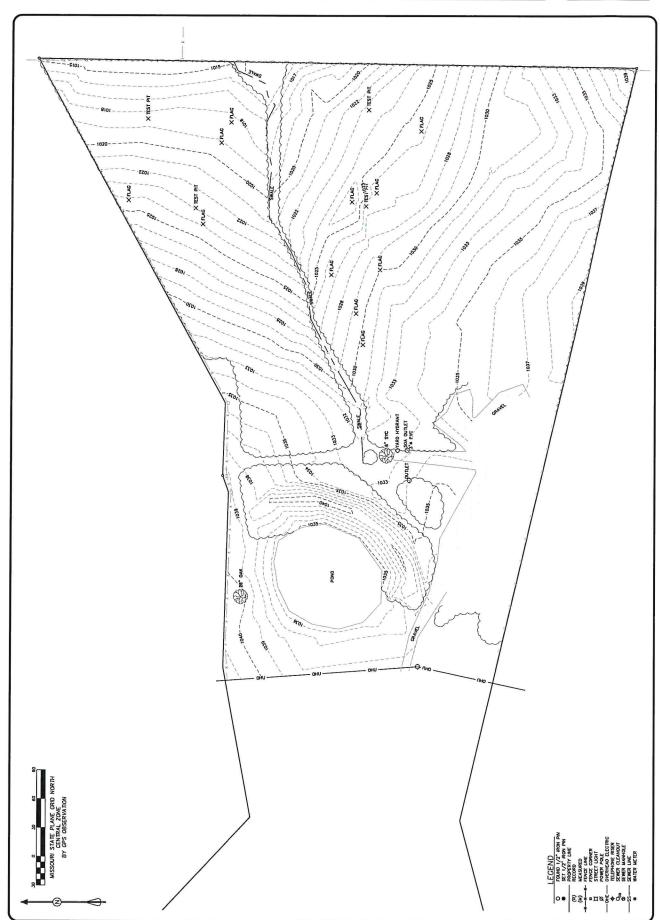

## I. CONSTRUCTION DESCRIPTION

A sewage collection system with approximately 1,075 lineal feet of 6-inch SDR-35 PVC gravity sewer and approximately 10 manholes, a 3,000 gallon septic tank, three aerated treatment units, a 4,000 gallon drainfield dosing tank equipped with two effluent pumps, pumped effluent passes through micro-filtration disc filters; a soil absorption field with an area of approximately 22,464 square feet, separated into 3 zones, each zone with approximately 3,744 lineal feet of 0.5-inch drip irrigation pipe, PVC return lines, headworks with automatic flush system, and all the necessary appurtenances to make the facilities complete and usable to treat the waste from a hydraulic population equivalent of 43 with an average daily flow of 4,300 gallons. This is a non-discharging facility to be located in the NE ½, SW ¼, Sec. 3, T36N, R10W, Phelps County, Missouri.

Drainfield approximate location: UTM (zone 15) X = 586680, Y = 4191990.

This project will also include general site work appropriate to the scope and purpose of the project and all necessary appurtenances to make a complete and usable wastewater treatment facility.

Treatment facility to consist of a 3,000 gallon, double compartment, septic tank with effluent filter (Polylok PL-250); followed by three aerated treatment units, Jet J-1,500CF arranged in parallel, each with aeration volume of 1,038 gallons, a settling compartment, and effluent filter (Zabel A3230); effluent will flow by gravity to a 4,000 gallon dosing tank equipped with two, 2.0 HP Liberty FL 200 Series effluent pumps, each with a capacity of approximately 50 gpm at TDH of 100 feet; actual dosing rate is approximately 25 gpm, flushing flow is approximately 33 gpm, pumped flow passes through a filter equipped with BioDisc-200 micro-filtration, 2-inch, disc filters (100 micron), 1.5-inch pvc supply and manifold lines; a soil absorption field with an area of approximately 22,464 square feet, separated into 3 zones, automatic distributing valves for zone selection; approximate zone size of 7,488 sq. ft. with 3,744 lineal feet of 0.5-inch drip irrigation pipe, 26 looped lines approximately 144 feet each, placed 2 feet on center, irrigation dripline pipe has a nominal diameter of 0.5-inch, emitters are placed every two feet and have an emitter rate of 0.81 gallons per hour, depth is approximately 6 inches, excess water and flush water is returned to the head of plant through 2.0-inch pvc return lines; headworks with automatic flush system; design application rate is 0.20 gallons per square foot; at design flow each zone will be dosed six times a day for approximately 9.5 minutes. Curtain drains will be placed upslope of all drainfields.

Treatment facility is more than 450 feet from public water supply well. All drainfields are at least 15 feet from property lines.

Absorption field size is based on a loading rate of 0.20 gallons per square foot per day. Detailed soil analysis was performed by Home and Farm Soil Consulting, Dennis M. Meinert, Soil Scientist. The soil loading rate is in accordance with the recommended rates in the soil report dated November 9, 2022. In the soils investigation there were 5 pits dug in the locations of the absorption fields. Depth to limiting layer is 18 inches or more; providing the required 12 inch vertical separation.