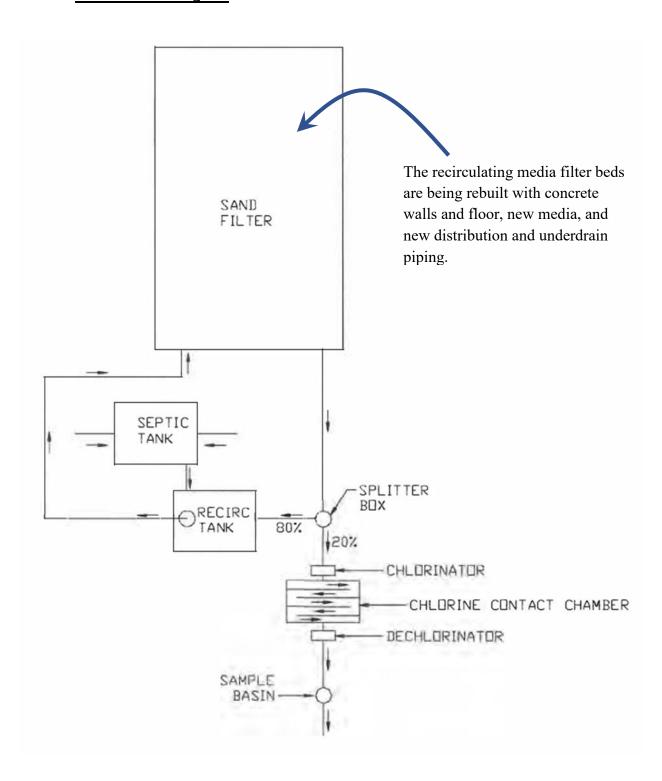

### I. CONSTRUCTION DESCRIPTION

Construction of dual recirculation sand filter beds, with concrete walls, concrete floor and footings, a 30-mil PVC liner, and a 30-inch treatment layer of very course sand to very fine gravel (1.5 to 3.0 mm effective size) to replace the existing wooden-walled recirculation sand filter.

## 2. FACILITY DESCRIPTION

The original WWTF was constructed in about 1998/1999 and included septic tank, recirculation tank, sand filter beds, and chlorination. The chlorination tablet feeder was upgraded, and a dechlorination tablet feeder was added, in about 2011/2012 per construction permit CP0001165.

# Existing major components that will remain in use include the following:

• The existing septic tank, recirculation tank, chlorination/dechlorination system, sampling basin, and outfall will remain and were not evaluated for this construction project.

#### Construction will cover the following items:

- Components are designed for a Population Equivalent of 240.3 based on hydraulic loading to the system.
- Recirculating Media Filter The recirculating media filter is split into two filter beds. Each filter bed is approximately 48 ft x 46 ft x 4.67 ft deep each for a total surface area of 4,416 ft², which gives a total hydraulic loading of 3.3 gpd/ft² at design average flow. Both filter beds are needed for the design average flow. However, this is a seasonal facility with only 3 houses in use during the winter season when maintenance would occur. The walls and floor of the filter beds are constructed of concrete, with a 30-mil PVC liner on top of the concrete for added protection from seepage. The 1-inch PVC laterals will be spaced 2-ft apart with 22 shielded orifices (½-inch diameter) per lateral. The laterals are located 8-inches down in the top 10-inch layer of ½-inch washed creek rock. The filter media layer is 30 inches deep containing media with an effective size of 1.5 mm to 3.0 mm and a uniformity coefficient less than or equal to 3.0. The underdrain layer has an 8-inch layer of 2-inch rock, under a 3-inch layer of 1-inch rock, under

a 3-inch layer of %-inch rock, under a 2-inch layer of %-inch gravel (all washed creek rock). Each filter bed contains 3 underdrains comprised of 4-inch slotted PVC piping with approximate 16-ft spacing. In each filter bed, the underdrain system flows by gravity to the recirculation tank where eighty percent is recirculated, while the other twenty percent flows by gravity to the disinfection system, which achieves a 4:1 recirculation ratio.

# • Process Flow Diagram