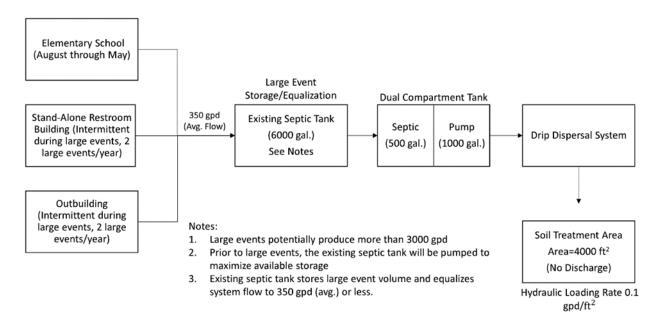

### 2. FACILITY DESCRIPTION

This facility currently includes a 6,000-gallon septic tank that discharges. Construction shall include routing the existing discharge pipe to a new dual compartment tank (500-gal septic, 1,000-gal pump tank), followed by a disc filter assembly, then a 4,000-square foot drip distribution area with 2,000 feet of drip line.

### Existing major components that will remain in use include the following:

• Septic tank - 6,000-gallon capacity. The existing septic tank will be pumped out prior to large annual events, in order to provide flow equalization capacity.

### **Construction will cover the following items:**

- Rerouting the existing discharge pipe using approximately 90 feet of 4-inch Schedule 40 PVC.
- Dual 1,500-gal septic-pump tank A concrete tank with 500-gal septic chamber with effluent filter and 1,000-gal pump tank with a single pump capable of at least 15 gpm against a TDH of 210 ft. The concrete tank is approximately 12 ft by 4 ft and 59" tall.
- Subsurface Soil Dispersal System The soils at this site are rated for 0.1 gpd/ft<sup>2</sup>. Soil morphology review was conducted during the facility plan review, and onsite soils were determined to be acceptable for this system. The soil investigation was completed by Travis Doll, Certified Soil Scientist with GREDELL Engineering Resources, on August 11, 2020.
  - O Soils Report. In the soils investigation, there were two pits dug over the proposed site. Soil test pit #2 had a surface soil that was described as silt loam

- with an application rating of 0.10 gpd/ft² between 17 and 37 inches. However, the report described a shallow irregular sandstone bedrock as a limiting layer on a portion of the proposed application site. The soils report recommended a minimum 12 in of loamy soil be added to the original, scarified ground surface to maintain a 1-ft vertical separation from an irregular sandstone bedrock. The construction specifications stated that a minimum 24 inches of vertical separation must be maintained between the drip tubing and the limiting layer.
- O Hydraulic loading rate used in the design was conservative at 0.1 gpd/ft<sup>2</sup>. A dual disc filtration unit with flow meter will proceed the application area. The manifold shall be 1.25" supply lines and ½" ID GeoFlow lines installed at least 8-in deep.
- o Drip distribution system The facility has selected the NETAFIM subsurface drip dispersal system. The system will dose one zone at 0.1 gpd/ft², which requires up to 12 dosings per day. Two combo air/vacuum release valves will be installed. The drip field area is 4,000 ft² (0.0918 acres) and contains 2,000 linear feet of ⅓₂-in tubing fitted with emitters every 2 ft and capable of a loading at peak flow of less than 0.10 gpd/ft².
- o Imported Soil The facility will have to import up to 150 cubic yards of soil, which must be approved by the engineer before placement, and shall be sandy loam, silt loam, loam, or loamy sand as described by the USDA. Soil placement shall meet the requirements of the NETAFIM design recommendations for importing soils.
  - Specifications for placement of the fill during construction require (a) ensuring the soil to be dry and (b) minimizing soil compaction.
- Flow Measurement Installation of accurate flow measurement devices will give the treatment facility a means of improved data analysis.
  - The ASD15 dual filtration unit kit includes a mechanical flow meter rated for at least 15 gpm, which will be used to document flow as needed.
- Emergency Power –The design includes freeboard capacity for daily flow variations inside the pump tank for normal daily operation. If the facilities do not have power for an extended amount of time, the engineer stated they will not hold events and would cancel school during that time. Therefore, there would be minimal to no flow into the system during power outages. During extended power outages, the permittee will plan to borrow a generator from one of several parishoners to run the system. The minimum generator required will be 240 V, 10 A (minimum 2.4 kW) to operate the treatment facility in event of power failure.

# • Process Flow Diagram