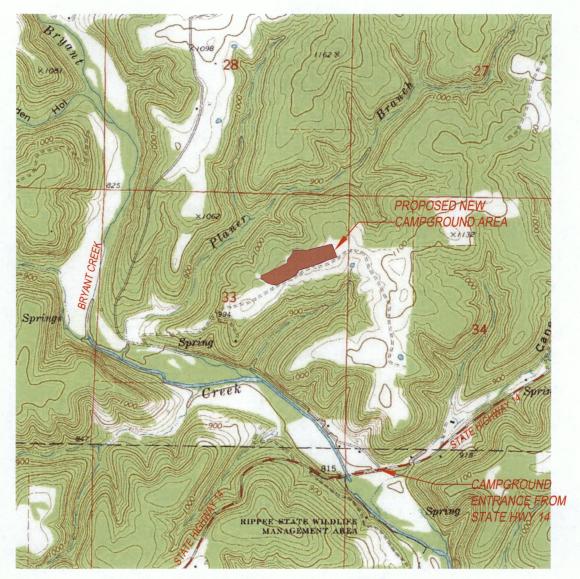

## 1. CONSTRUCTION PURPOSE

The existing campground facility is expanding to add ten additional primitive campsites served by a shower house and ten additional RV sites. A new subsurface land application system is necessary to treat the wastewater from the expansion.

The facility is proposing an expansion of ten additional tent sites to be served by a new shower house and ten additional RV sites. The shower house and the RV sites will each be served by separate 600 gallon per day conventional subsurface systems.

The Cactus Canyon Campground is located at Route 5 Box 722, Ava, in Douglas County, Missouri. The facility site has a total design average flow of 5,660 gpd.

- Subsurface Soil Dispersal System A soils evaluation was completed for the site by Richard Henderson and the soils were rated for 0.4 gpd/sf. Soil morphology review was conducted during the construction permit application review and onsite soils were determined to be acceptable for this system.
  - Approximately 587 If of 4-inch SCH 40 PVC gravity sewer will be installed, with cleanouts at least every one hundred feet and at every change in direction that exceeds forty-five degrees, to transfer wastewater from the shower house and RV sites to the subsurface dispersal sites.
  - O Conventional Two application sites will be installed on land owned by the facility owner, with identical lateral sizing and spacing. Flow will be divided among laterals through one distribution box for each field. Each field will have six distribution laterals each 84 feet long. Trench widths will be three feet for each lateral and laterals will be on nine foot spacing. The land application sites are in the vicinity of County Rd 14-223 north of MO-14 in McMurtrey Township, Ava, Douglas County.