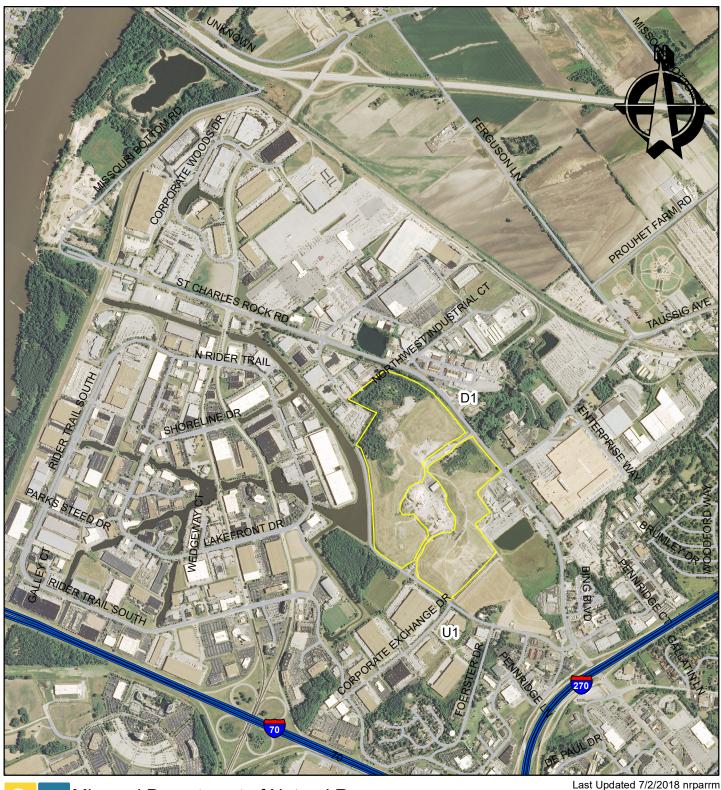

## **Bridgeton Sanitary Landfill May 1, 2018 TRS Sampling**

Missouri Department of Natural Resources Division of Environmental Quality Solid Waste Management Program

0 700 1,400 2,800 Feet

Although data sets used to create this map have been compiled by the Missouri Department of Natural Resources, no warranty, expressed or implied, is made by the department as to the accuracy of the data and related materials. The act of distribution shall not constitute any such warranty, and no responsibility is assumed by the department in the use of these data or related materials.

## Legend Sample type Downwind 50-minute Upwind 50-minute

Waste Areas (approximate)