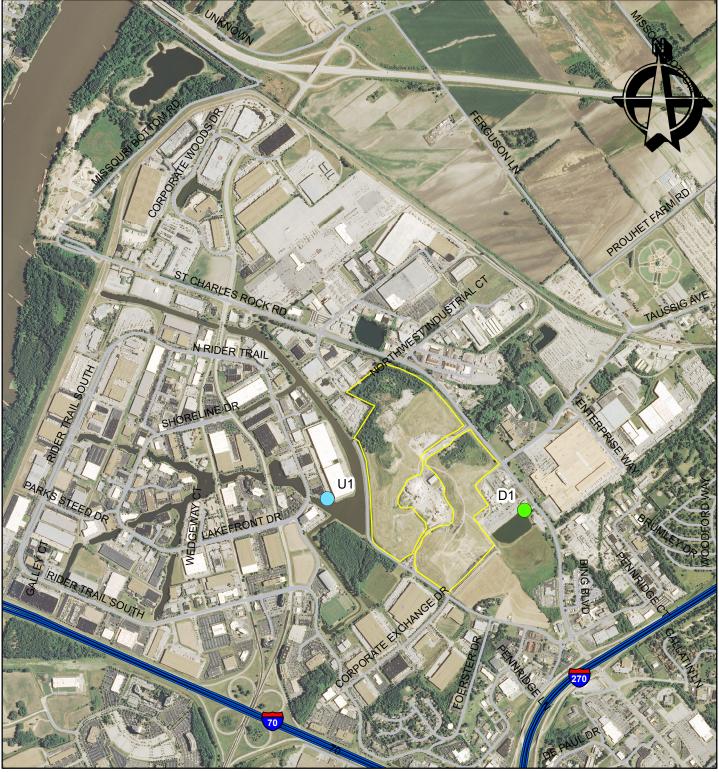

## Bridgeton Sanitary Landfill March 14, 2018 Air Sampling

Missouri Department of Natural Resources Division of Environmental Quality Solid Waste Management Program

0 700 1,400 2,800 Feet

Although data sets used to create this map have been compiled by the Missouri Department of Natural Resources, no warranty, expressed or implied, is made by the department as to the accuracy of the data and related materials. The act of distribution shall not constitute any such warranty, and no responsibility is assumed by the department in the use of these data or related materials. Last Updated 7/2/2018 nrparrm