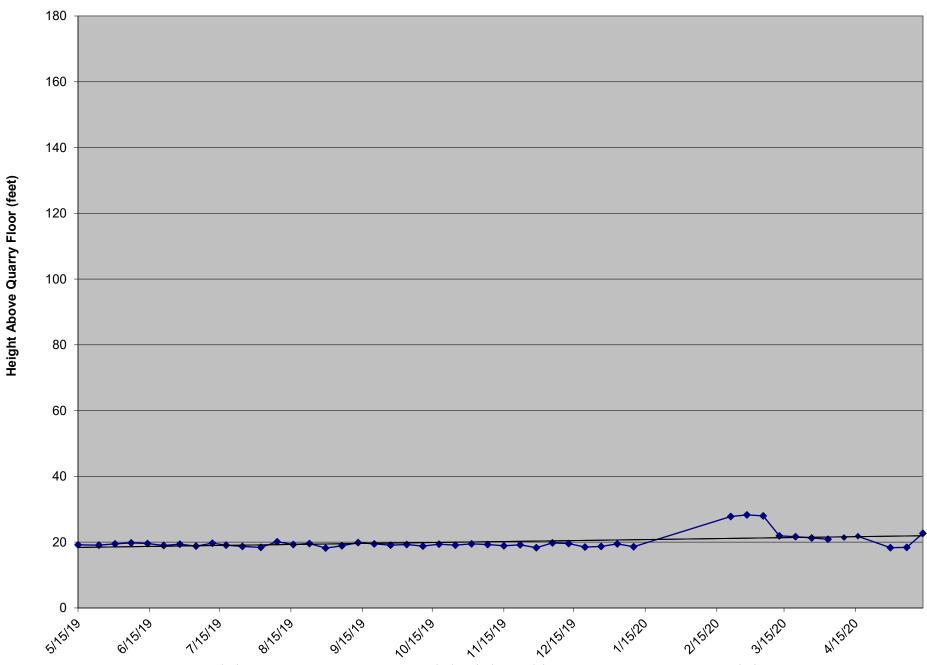

## LCS-6B Liquid Level Above Quarry Floor

The transducer became non-operational on 1/13/20. Liquid level was measured manually on 2/21/20, 2/28/20 and 3/6/20. The transducer became operational on 3/13/20. The VFD was observed to be non-operational on 4/23/20, it was replaced on 4/23/20, however the level sensor reading was not taken due to VFD communication loss with SCADA.