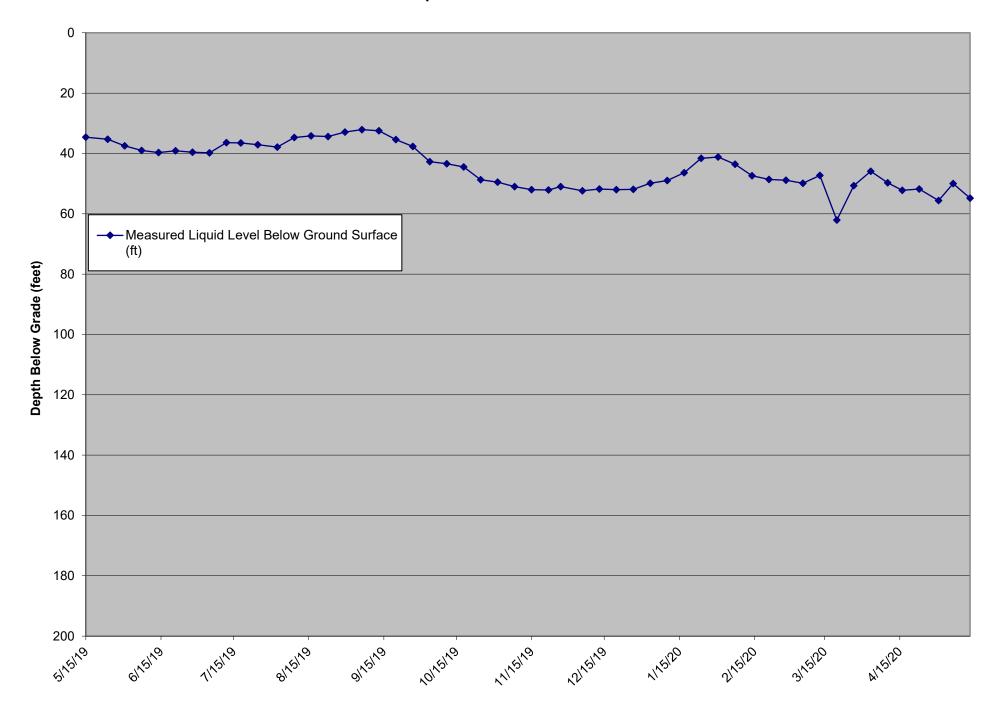

## LCS-6B Liquid Level Above Quarry Floor

The transducer became non-operational on 1/13/20. Liquid level was measured manually on 2/21/20, 2/28/20 and 3/6/20. The transducer became operational on 3/13/20. The VFD was observed to be non-operational on 4/23/20, it was replaced on 4/23/20, however the level sensor reading was not taken due to VFD communication loss with SCADA.