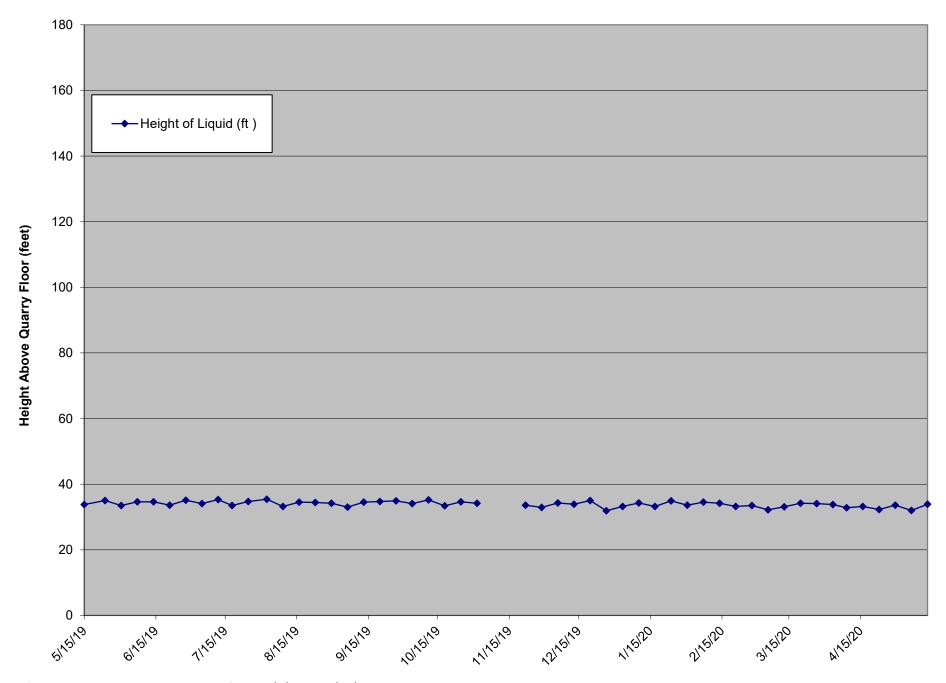

## LCS-6B Liquid Level Above Quarry Floor

The transducer became non-operational on 1/13/20. Liquid level was measured manually on 2/21/20, 2/28/20 and 3/6/20. The transducer became operational on 3/13/20. The VFD was observed to be non-operational on 4/23/20, it was replaced on 4/23/20, however the level sensor reading was not taken due to VFD communication loss with SCADA.