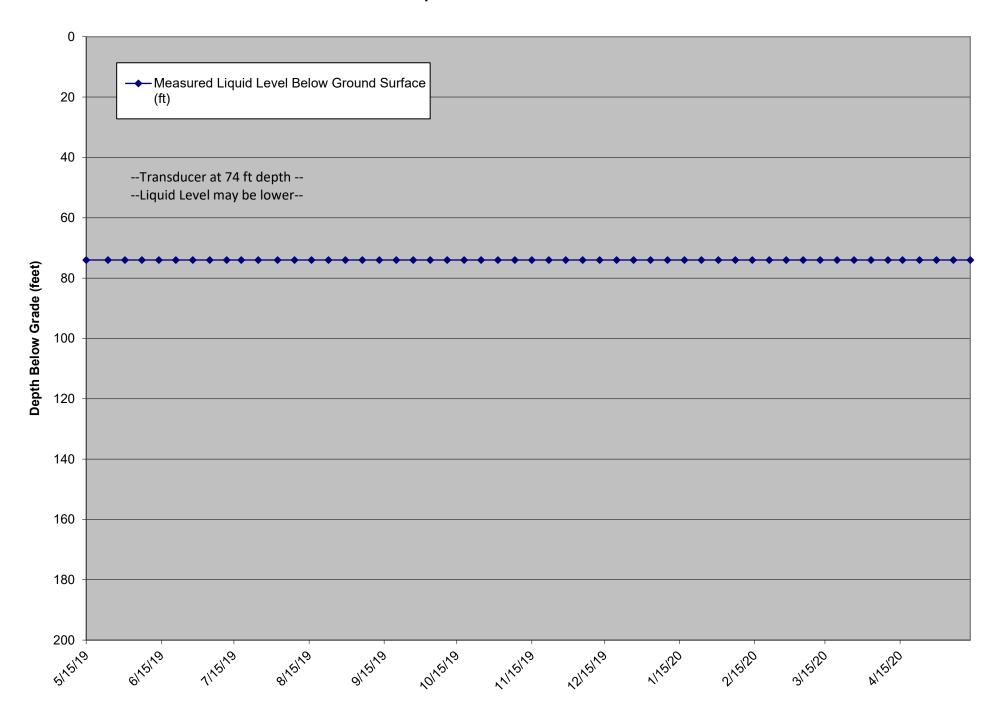

## LCS-6B Liquid Level Above Quarry Floor

The transducer became non-operational on 1/13/20. Liquid level was measured manually on 2/21/20, 2/28/20 and 3/6/20. The transducer became operational on 3/13/20. The VFD was observed to be non-operational on 4/23/20, it was replaced on 4/23/20, however the level sensor reading was not taken due to VFD communication loss with SCADA.