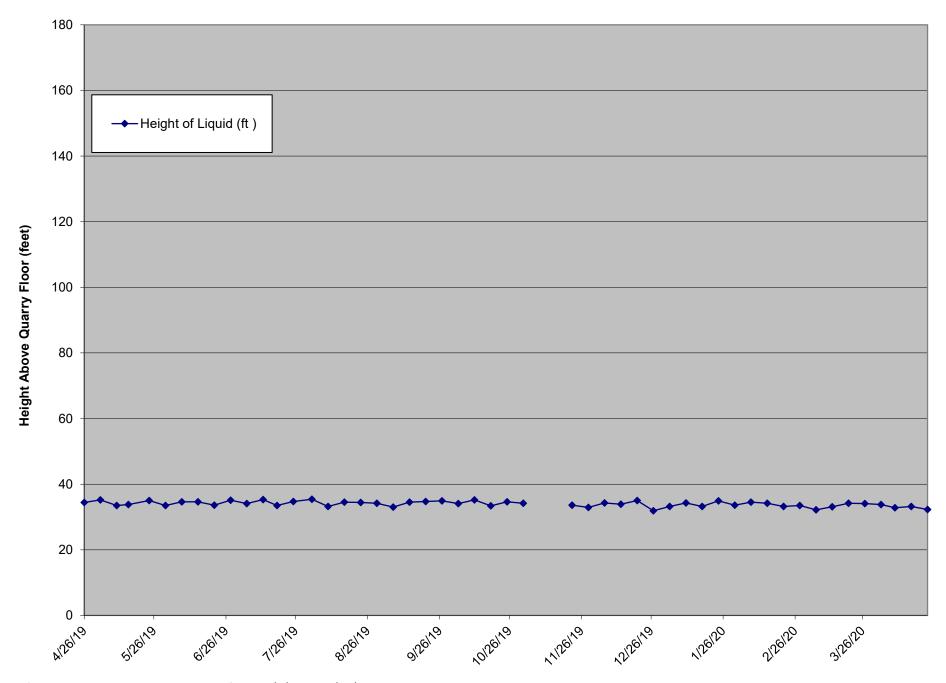

## LCS-6B Liquid Level Above Quarry Floor

The transducer became non-operational on 1/13/20. Liquid level was measured manually on 2/21/20, 2/28/20 and 3/6/20. The transducer became operational on 3/13/20. The VFD was observed to be non-operational on 4/23/20, it was replaced on 4/23/20, however the level sensor reading was not taken due to VFD communication loss with SCADA.