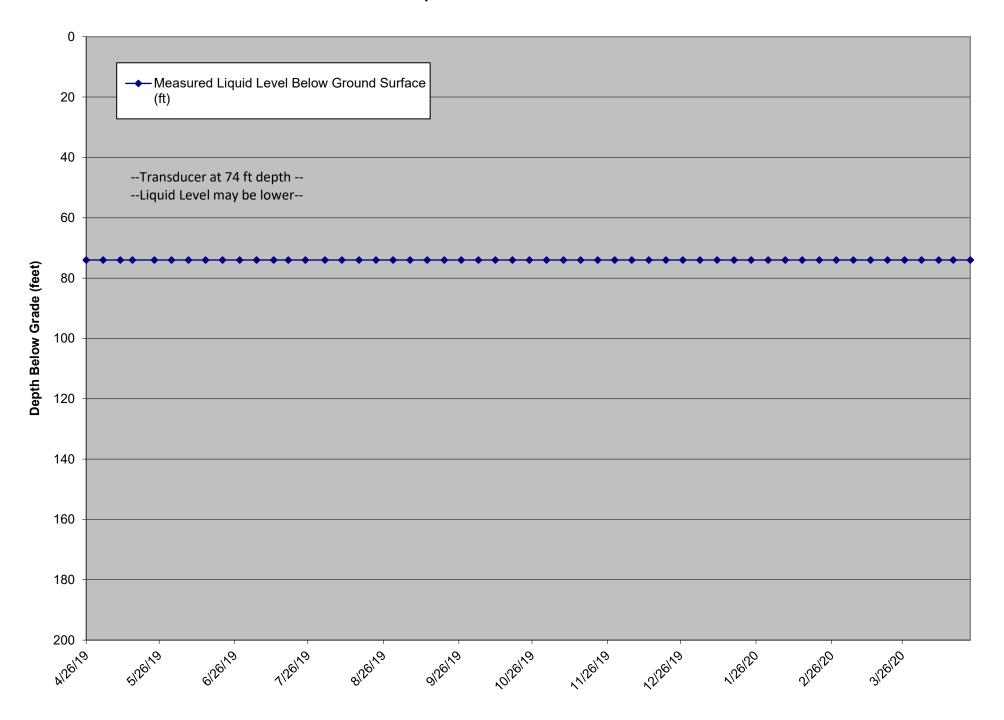

## LCS-6B Liquid Level Above Quarry Floor

The transducer became non-operational on 1/13/20. Liquid level was measured manually on 2/21/20, 2/28/20 and 3/6/20. The transducer became operational on 3/13/20. The VFD was observed to be non-operational on 4/23/20, it was replaced on 4/23/20, however the level sensor reading was not taken due to VFD communication loss with SCADA.