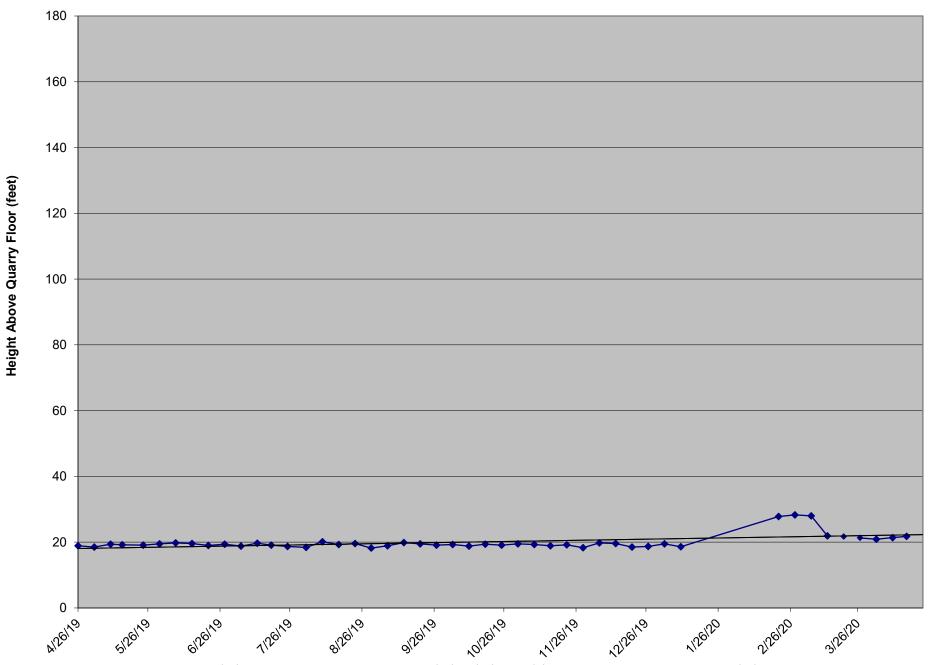

## LCS-6B Liquid Level Above Quarry Floor

The transducer became non-operational on 1/13/20. Liquid level was measured manually on 2/21/20, 2/28/20 and 3/6/20. The transducer became operational on 3/13/20. The VFD was observed to be non-operational on 4/23/20, it was replaced on 4/23/20, however the level sensor reading was not taken due to VFD communication loss with SCADA.