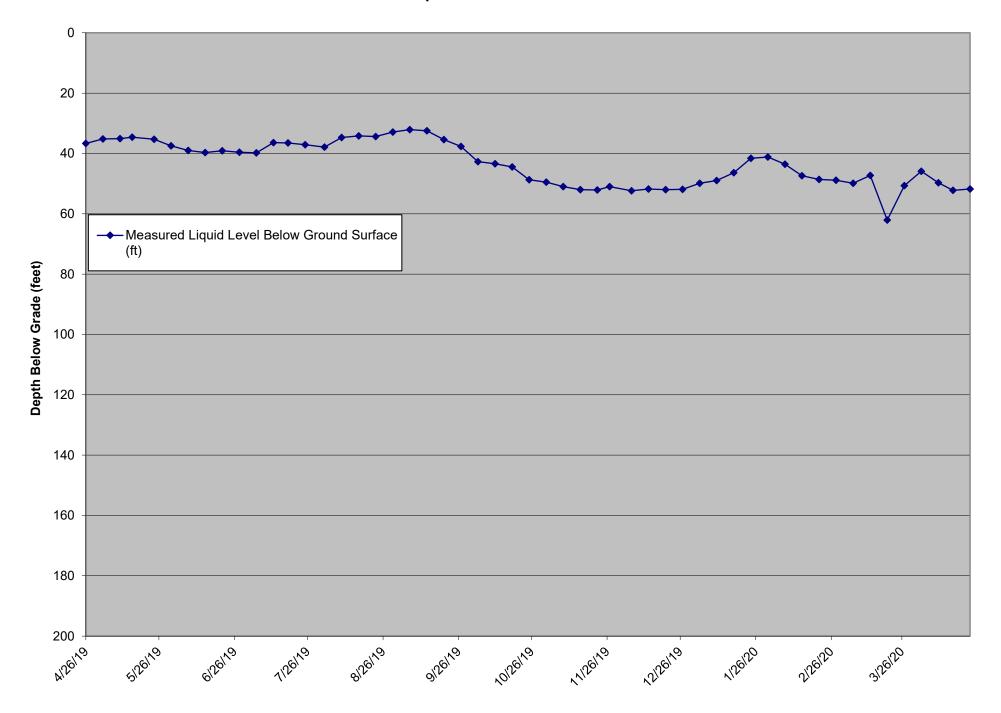

## LCS-6B Liquid Level Above Quarry Floor

The transducer became non-operational on 1/13/20. Liquid level was measured manually on 2/21/20, 2/28/20 and 3/6/20. The transducer became operational on 3/13/20. The VFD was observed to be non-operational on 4/23/20, it was replaced on 4/23/20, however the level sensor reading was not taken due to VFD communication loss with SCADA.