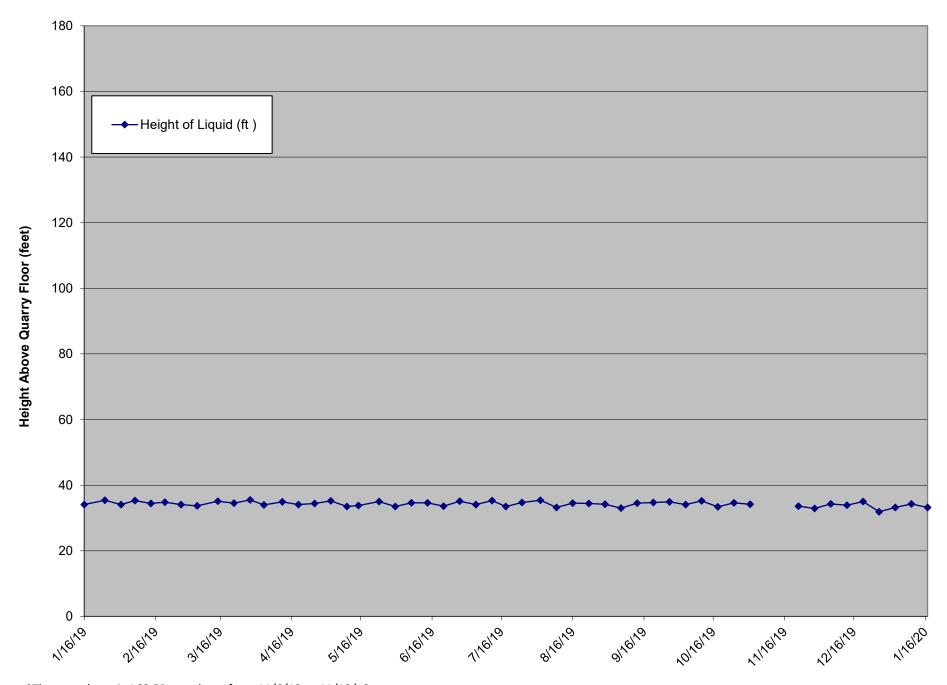

| 12.4             | 21.9              | 235.3        | 34.3         | 269.60       | Υ                                     | Dedicated Transducer                       |                                                               |
| LCS- 5B    | 1/17/20   | 11.3             | 21.9              | 235.3        | 33.2         | 268.50       | Y                                     | Dedicated Transducer                       |                                                               |
|            |           |                  |                   |              |              |              | · · · · · · · · · · · · · · · · · · · |                                            |                                                               |

## LCS-5B Liquid Level Above Quarry Floor



<sup>\*</sup>The transducer in LCS-5B was down from 11/6/19 to 11/19/19.

|                    | Date      |      | Transducer Height | Base of Sump     |              | Elevation of     | Pump on during |                                            |                                                                                                                                   |
|--------------------|-----------|------|-------------------|------------------|--------------|------------------|----------------|--------------------------------------------|-----------------------------------------------------------------------------------------------------------------------------------|
|                    | Reading   |      | above Floor of    | Elevation        | Height of    | Leachate