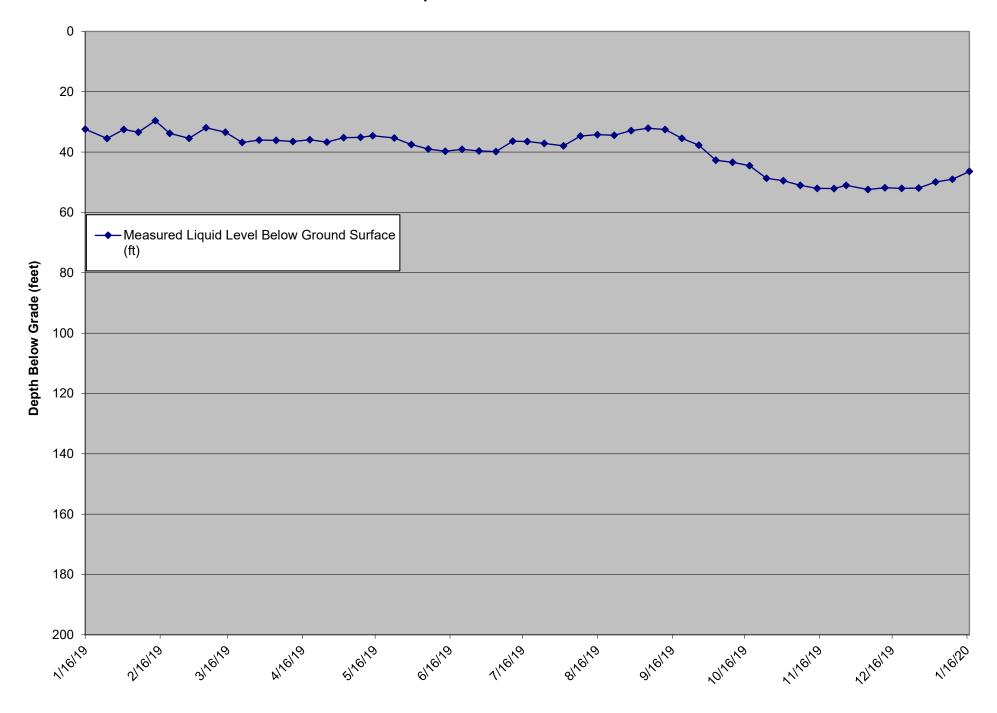

| 49.9               | N/A                | 140              |              | Y              | Heron Dipper T          | Pump operational; liquid level measured manually                                                  |
| LCS-3D           | 1/10/20             | 49.0               | N/A<br>N/A         | 140<br>140       |              | Y              | Heron Dipper T          | Pump operational; liquid level measured manually                                                  |
| LCS-3D           | 1/17/20             | 46.4               | N/A                | 140              |              | Y              | Heron Dipper T          | Pump operational; liquid level measured manually                                                  |

## LCS-3D Liquid Level Below Ground Surface



|                    | Date               | Measured Liquid    | Transducer Depth   | Base of Sump     | Pump on during |                                            |                                                                                                                          |
|--------------------|--------------------|--------------------|--------------------|------------------|----------------|--------------------------------------------|--------------------------------------------------------------------------------------------------------------------------|
|                    | Reading            | Level Below Ground | from Top of Casing | Elevation        | measurement?   |                                            |