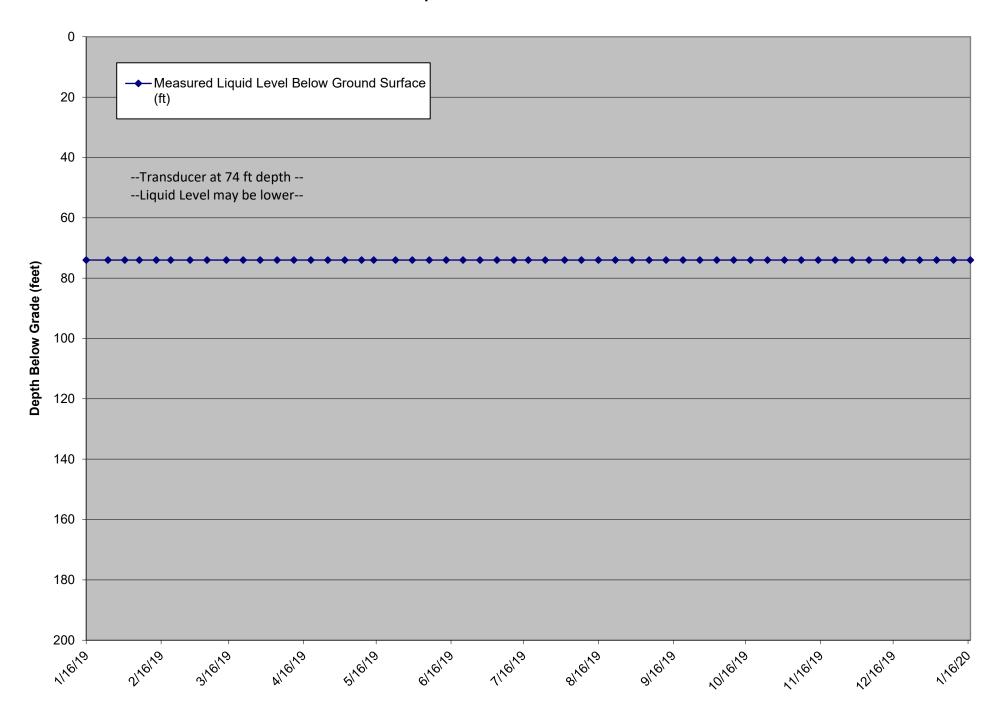

| Dedicated Transducer                       | Pump operational, no flow detected, liquid level >74.0' BGS                                                              |
| LCS- 4B            | 1/10/20            |                    | 81.0               | 244.00           | Y              | Dedicated Transducer                       | Pump operational, no flow detected, liquid level >74.0' BGS                                                              |
| LCS- 4B            | 1/17/20            | 74.0               | 81.0               | 244.00           | r              | Dedicated Transducer                       | Pump operational, no flow detected, liquid level >74.0' BGS                                                              |

## LCS-4B Liquid Level Below Ground Surface



|            |           |                  |                   |              |              |              |                                       |                                            | T                                                             |
|------------|-----------|------------------|-------------------|--------------|--------------|--------------|---------------------------------------|--------------------------------------------|---------------------------------------------------------------|
|            | Date      | Measured Liquid  | Transducer Height | Base of Sump |              | Elevation of | Pump on during                        |                                            |                                                               |
|            | Rea