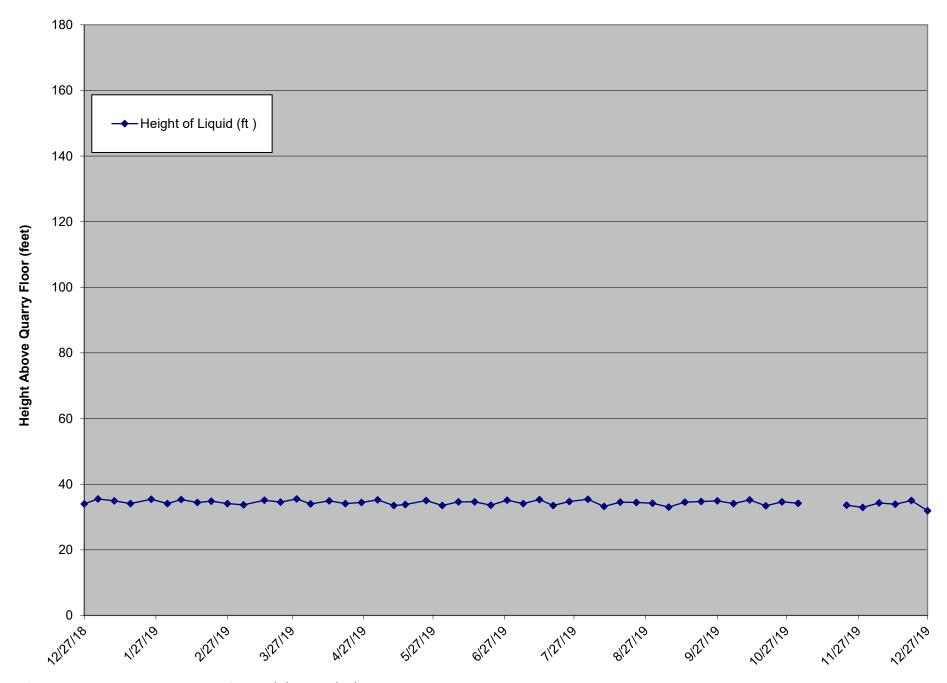

| 270.30           | Y              | Dedicated Transducer  Dedicated Transducer |                                                                                            |
| LCS- 5B            | 12/27/19         | 10.0             | 21.9              | 235.3          | 31.9         | 267.20           | Y              | Dedicated Transducer                       |                                                                                            |
| L00- JD            | 12/2//19         | 10.0             | 41.0              | 200.0          | 31.3         | 201.20           | <u>'</u>       | Douloated Hansuttel                        | l.                                                                                         |

## LCS-5B Liquid Level Above Quarry Floor



<sup>\*</sup>The transducer in LCS-5B was down from 11/6/19 to 11/19/19.

|                    | Date                 |              | Transducer Height | Base of Sump     |              | Elevation of     | Pump on during |                                           |          |
|--------------------|----------------------|--------------|-------------------|------------------|--------------|------------------|----------------|-------------------------------------------|----------|
|                    | Reading              |              | above Floor of    | Elevation        | Height of    | Leachate         | measurement?   |                                           |          |
| LCS Number         | Collected            | V            | Quarry (Ft.)      | (Ft. MSL)        | Liquid