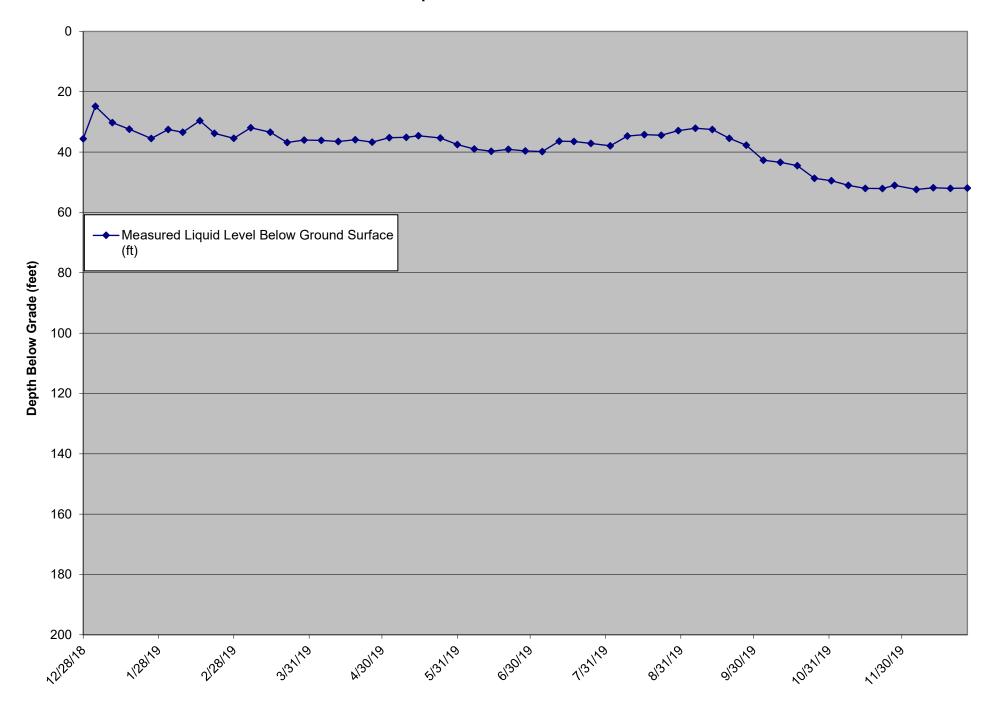

ipper T                            | Pump operational; liquid level measured manually                                                       |
| LCS-3D           | 12/20/19             | 52.0                 | N/A                | 140                       |                       | Υ              | Heron Dipper T                            | Pump operational; liquid level measured manually                                                       |
| LCS-3D           | 12/27/19             | 51.9                 | N/A                | 140                       |                       | Υ              | Heron Dipper T                            | Pump operational; liquid level measured manually                                                       |

## LCS-3D Liquid Level Below Ground Surface



|                    | Date      | Measured Liquid    | Transducer Depth   | Base of Sump | Pump on during |                                            |                                                                                                                         |
|--------------------|-----------|--------------------|--------------------|--------------|----------------|--------------------------------------------|-------------------------------------------------------------------------------------------------------------------------|
|                    | Reading   | Level Below Ground | from Top of Casing | Elevation    | measurement?   |                                            |