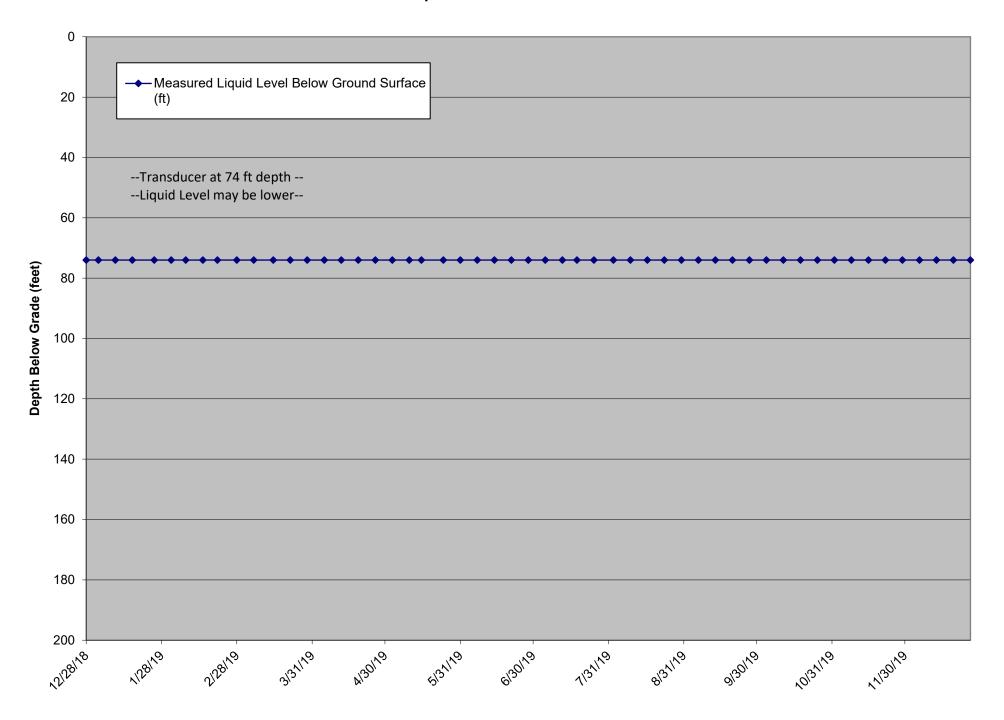

| 244.00       | Y              | Dedicated Transducer  Dedicated Transducer | Pump operational, no flow detected, liquid level >74.0 BGS  Pump operational, no flow detected, liquid level >74.0' BGS |
| LCS- 4B            | 12/20/19  | 74.0               | 81.0               | 244.00       | Y              | Dedicated Transducer  Dedicated Transducer | Pump operational, no flow detected, liquid level >74.0 BGS  Pump operational, no flow detected, liquid level >74.0' BGS |
| LU3- 4D            | 12/2//19  | 14.0               | 01.0               | Z44.UU       | ī              | Dedicated Hansducer                        | r ump operational, no now detected, liquid level >74.0 BGS                                                              |

## LCS-4B Liquid Level Below Ground Surface



|                    | T.               |                  |                   |                |              | 1                |                |                                            | T                                                                                          |
|--------------------|------------------|------------------|-------------------|----------------|--------------|------------------|----------------|--------------------------------------------|--------------------------------------------------------------------------------------------|
|                    | Date             | Measured Liquid  | Transducer Height | Base of Sump   |              | Elevation of     | Pump on during |                                            |