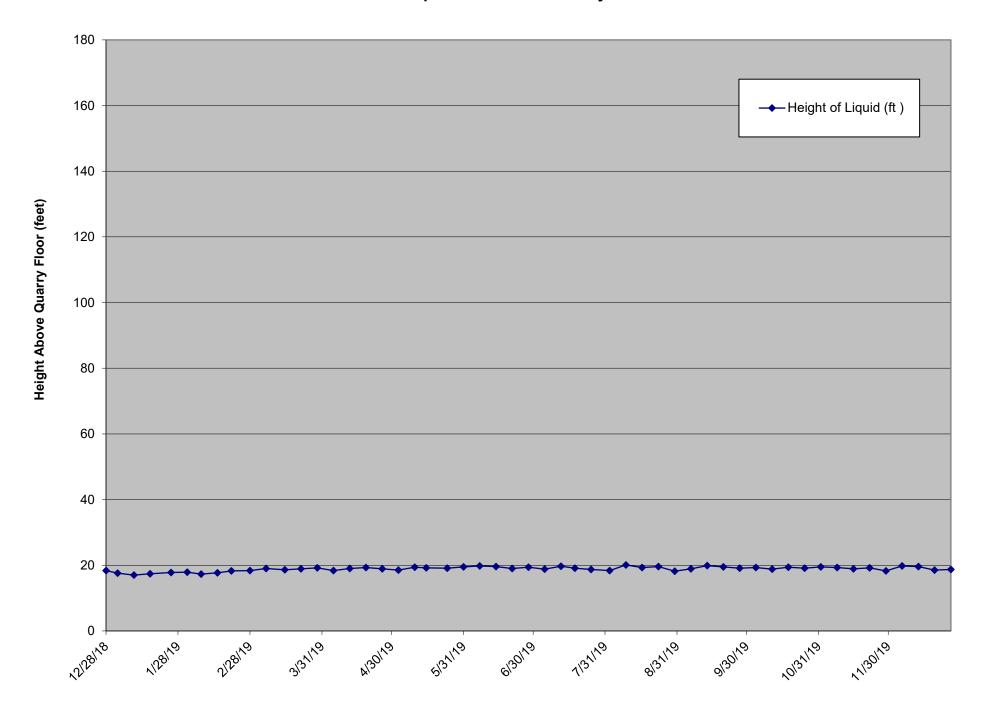

| a Cita management          | Date<br>Resetting                   | Manager Could<br>Secure Reside<br>Secure Surface | Transactioner Excepts<br>Searn Tags of<br>Contractifics | Reservice forms | Ampan<br>Maleg<br>management |