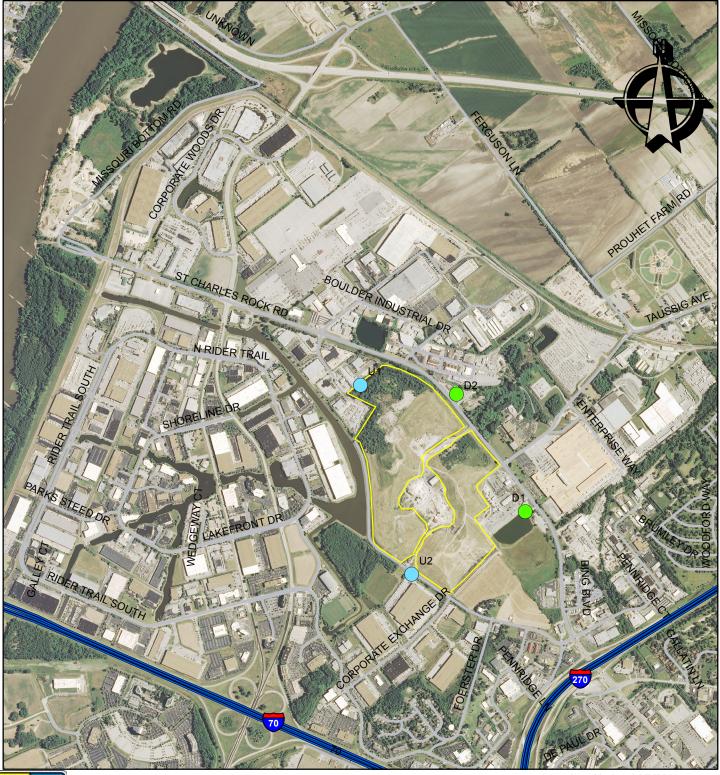

## Bridgeton Sanitary Landfill January 27, 2015 Air Sampling

Missouri Department of Natural Resources Division of Environmental Quality Solid Waste Management Program

0 700 1,400 2,800 Feet

Although data sets used to create this map have been compiled by the Missouri Department of Natural Resources, no warranty, expressed or implied, is made by the department as to the accuracy of the data and related materials. The act of distribution shall not constitute any such warranty, and no responsibility is assumed by the department in the use of these data or related materials. Last Updated 2/6/2015 nrparrm