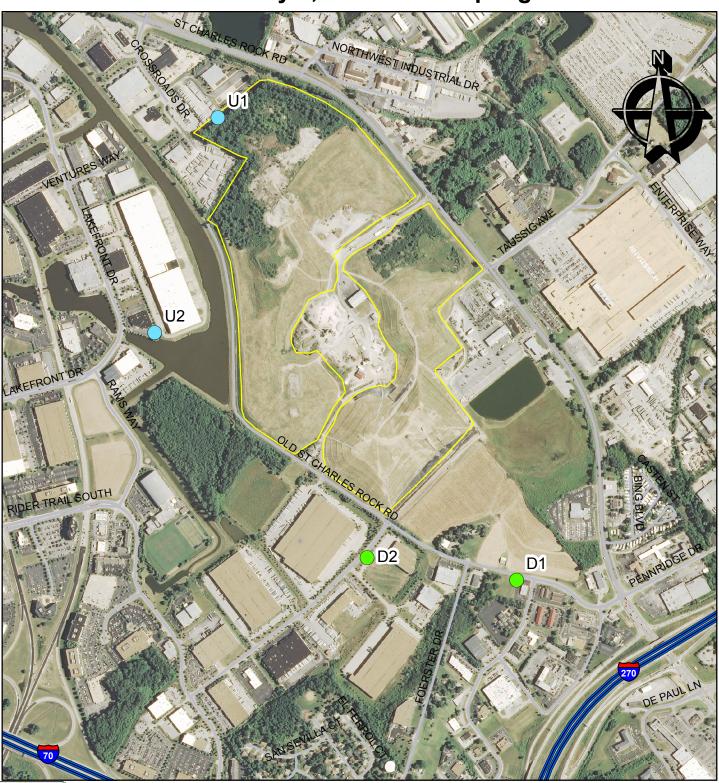

## Bridgeton Sanitary Landfill February 6, 2014 Air Sampling

Missouri Department of Natural Resources Division of Environmental Quality Solid Waste Management Program

0 375 750 1,500 Feet

Although data sets used to create this map have been compiled by the Missouri Department of Natural Resources, no warranty, expressed or implied, is made by the department as to the accuracy of the data and related materials. The act of distribution shall not constitute any such warranty, and no responsibility is assumed by the department in the use of these data or related materials. Last Updated 3/5/2014 nrparrm