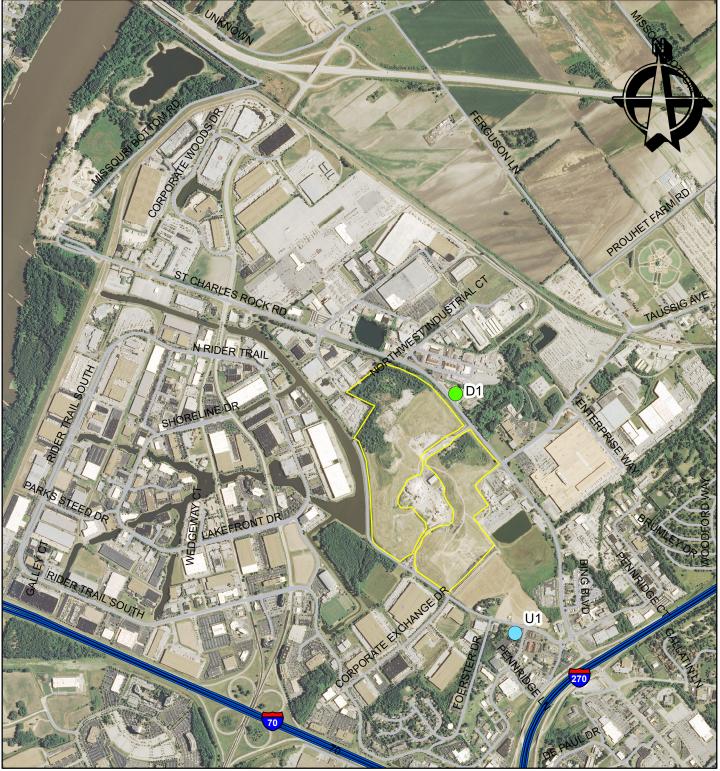

## Bridgeton Sanitary Landfill November 14, 2017 Air Sampling

Missouri Department of Natural Resources Division of Environmental Quality Solid Waste Management Program

0 700 1,400 2,800 Feet

Although data sets used to create this map have been compiled by the Missouri Department of Natural Resources, no warranty, expressed or implied, is made by the department as to the accuracy of the data and related materials. The act of distribution shall not constitute any such warranty, and no responsibility is assumed by the department in the use of these data or related materials. Last Updated 3/12/2018 nrparrm