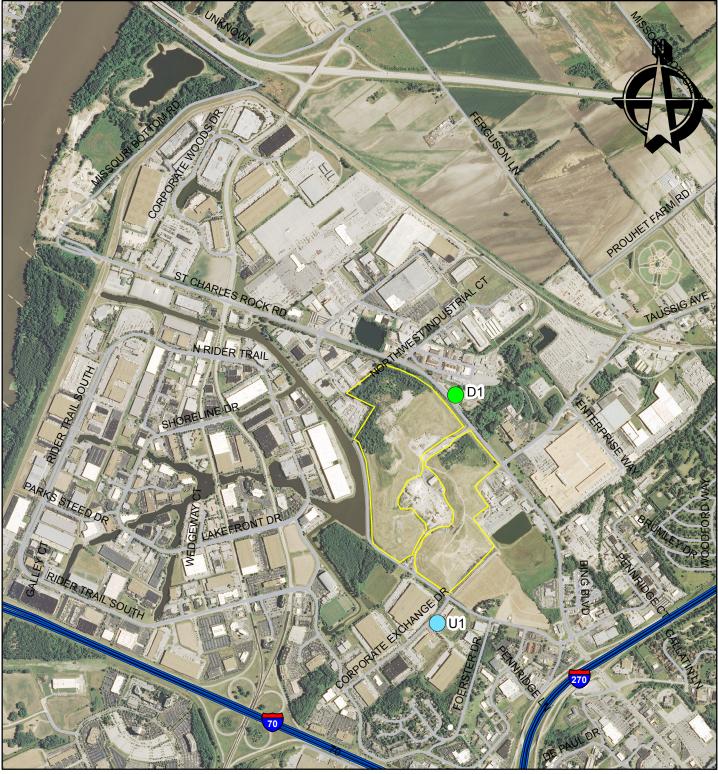

## Bridgeton Sanitary Landfill May 16, 2017 Air Sampling

Missouri Department of Natural Resources Division of Environmental Quality Solid Waste Management Program

0 700 1,400 2,800 Feet

Although data sets used to create this map have been compiled by the Missouri Department of Natural Resources, no warranty, expressed or implied, is made by the department as to the accuracy of the data and related materials. The act of distribution shall not constitute any such warranty, and no responsibility is assumed by the department in the use of these data or related materials.