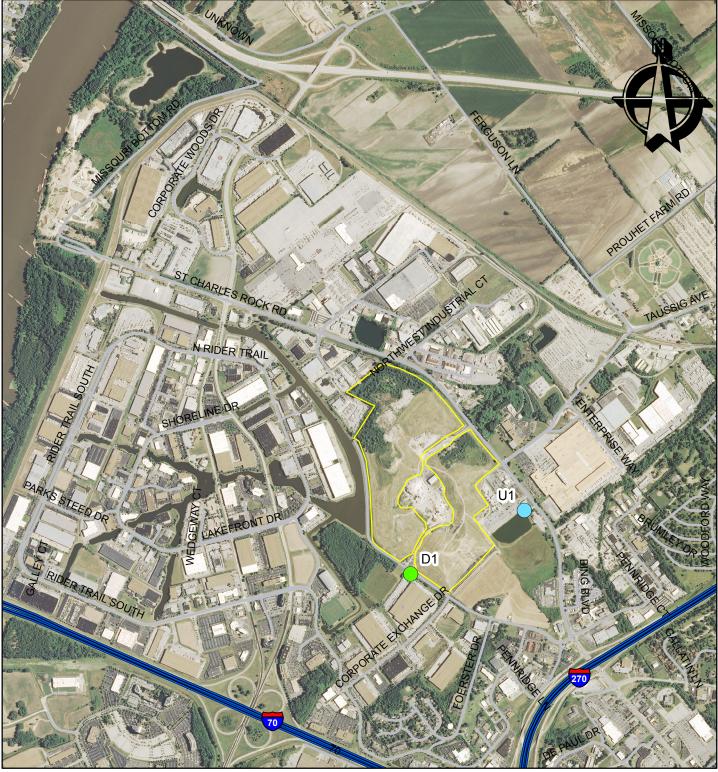

## Bridgeton Sanitary Landfill March 21, 2017 Air Sampling

## Missouri Department of Natural Resources Division of Environmental Quality Solid Waste Management Program

0 700 1,400 2,800 Feet

Although data sets used to create this map have been compiled by the Missouri Department of Natural Resources, no warranty, expressed or implied, is made by the department as to the accuracy of the data and related materials. The act of distribution shall not constitute any such warranty, and no responsibility is assumed by the department in the use of these data or related materials. Last Updated 5/26/2017 nrparrm