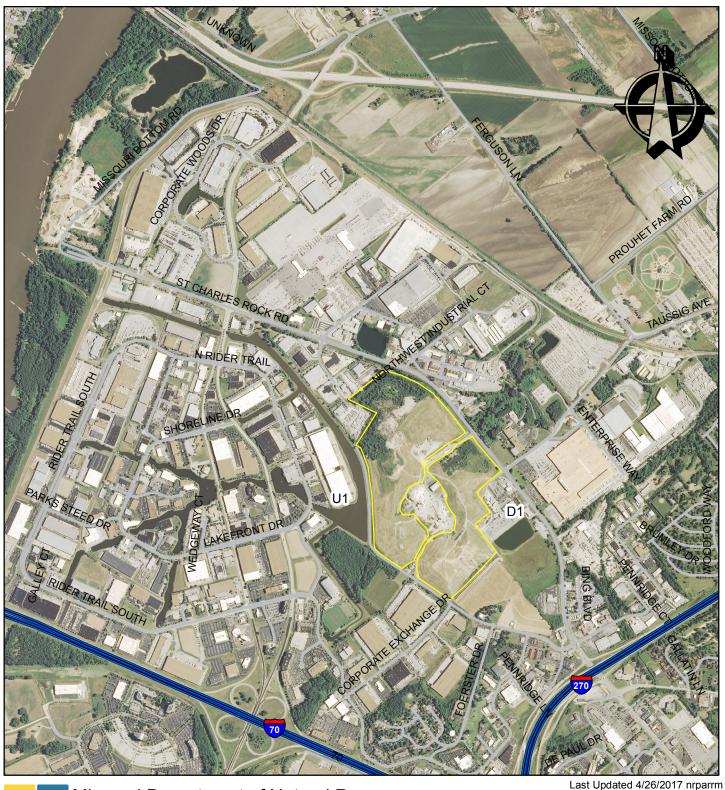

## **Bridgeton Sanitary Landfill March 9, 2017 TRS Sampling**

Missouri Department of Natural Resources Division of Environmental Quality Solid Waste Management Program

0 700 1,400 2,800 Feet

Although data sets used to create this map have been compiled by the Missouri Department of Natural Resources, no warranty, expressed or implied, is made by the department as to the accuracy of the data and related materials. The act of distribution shall not constitute any such warranty, and no responsibility is assumed by the department in the use of these data or related materials.

## Legend

Sample type

Downwind 50-minute

Upwind 50-minute

Waste Areas (approximate)