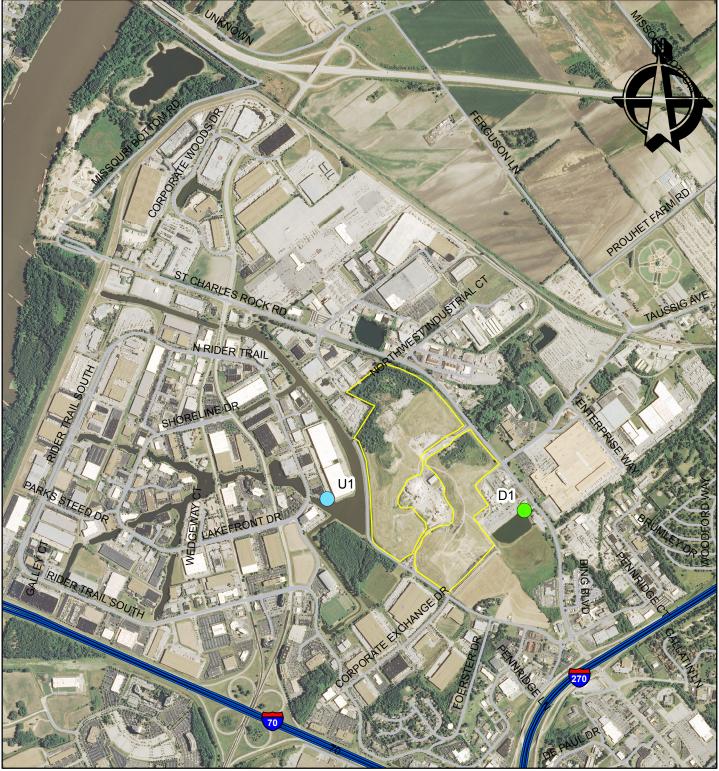

## Bridgeton Sanitary Landfill February 7, 2017 Air Sampling

Missouri Department of Natural Resources Division of Environmental Quality Solid Waste Management Program

0 700 1,400 2,800 Feet

Although data sets used to create this map have been compiled by the Missouri Department of Natural Resources, no warranty, expressed or implied, is made by the department as to the accuracy of the data and related materials. The act of distribution shall not constitute any such warranty, and no responsibility is assumed by the department in the use of these data or related materials. Last Updated 4/18/2017 nrparrm