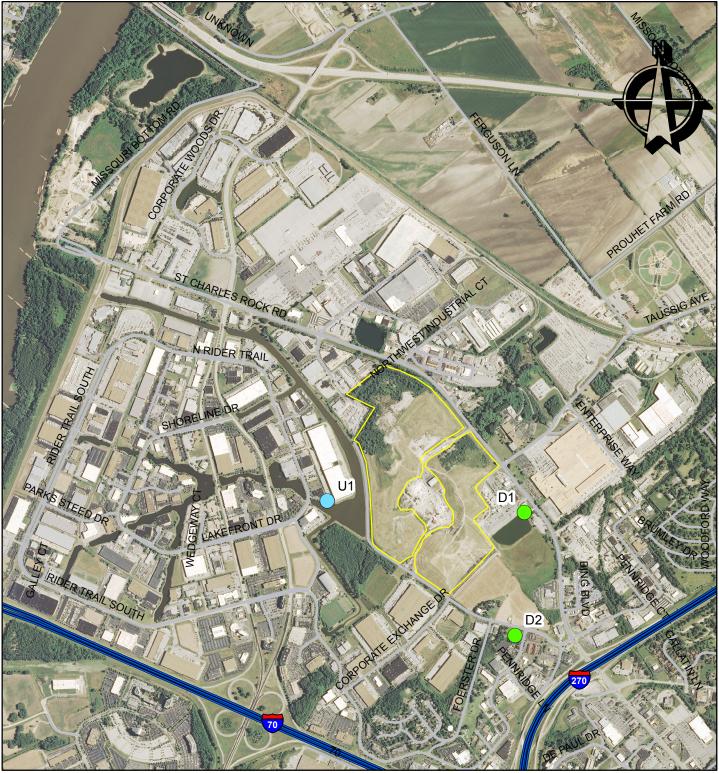

## Bridgeton Sanitary Landfill November 15, 2016 Air Sampling

Missouri Department of Natural Resources
Division of Environmental Quality
Solid Waste Management Program

0 700 1,400 2,800 Feet

Although data sets used to create this map have been compiled by the Missouri Department of Natural Resources, no warranty, expressed or implied, is made by the department as to the accuracy of the data and related materials. The act of distribution shall not constitute any such warranty, and no responsibility is assumed by the department in the use of these data or related materials. Last Updated 12/28/2016 nrparrm