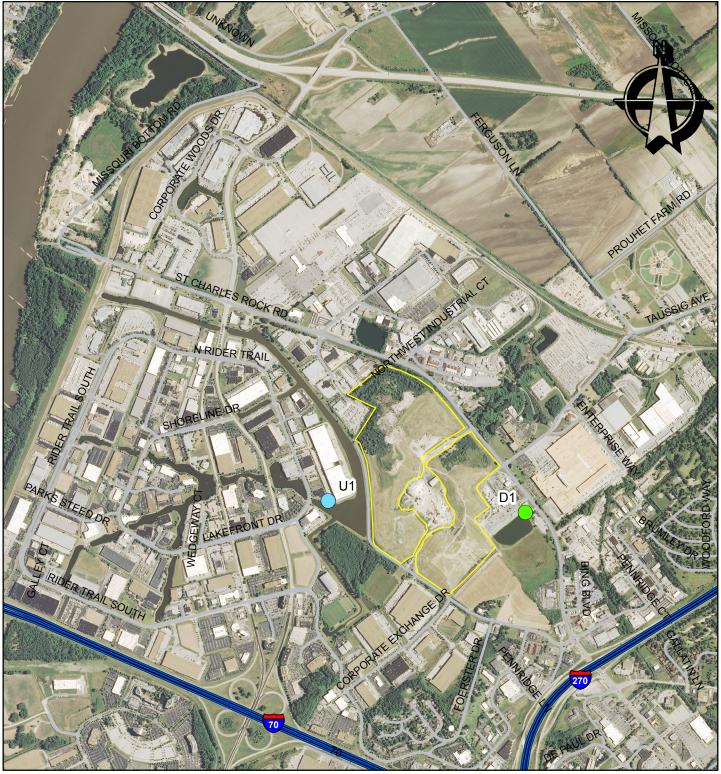

## Bridgeton Sanitary Landfill November 8, 2016 Air Sampling

## Missouri Department of Natural Resources Division of Environmental Quality Solid Waste Management Program

0 700 1,400 2,800 Feet

Although data sets used to create this map have been compiled by the Missouri Department of Natural Resources, no warranty, expressed or implied, is made by the department as to the accuracy of the data and related materials. The act of distribution shall not constitute any such warranty, and no responsibility is assumed by the department in the use of these data or related materials. Last Updated 12/28/2016 nrparrm