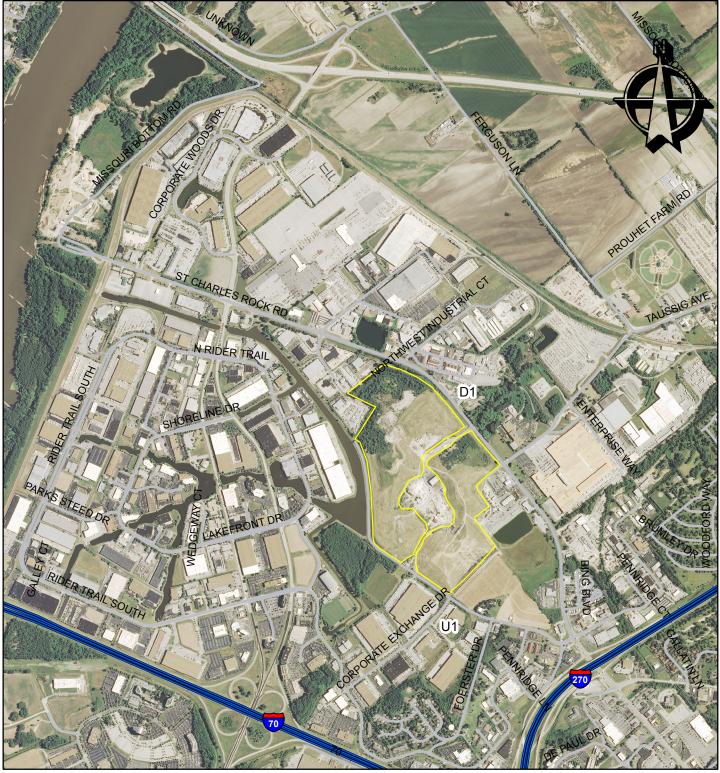

## Bridgeton Sanitary Landfill October 5, 2016 TRS Sampling

Missouri Department of Natural Resources Division of Environmental Quality Solid Waste Management Program

0 700 1,400 2,800 Feet

Although data sets used to create this map have been compiled by the Missouri Department of Natural Resources, no warranty, expressed or implied, is made by the department as to the accuracy of the data and related materials. The act of distribution shall not constitute any such warranty, and no responsibility is assumed by the department in the use of these data or related materials. Last Updated 10/21/2016 nrparrm