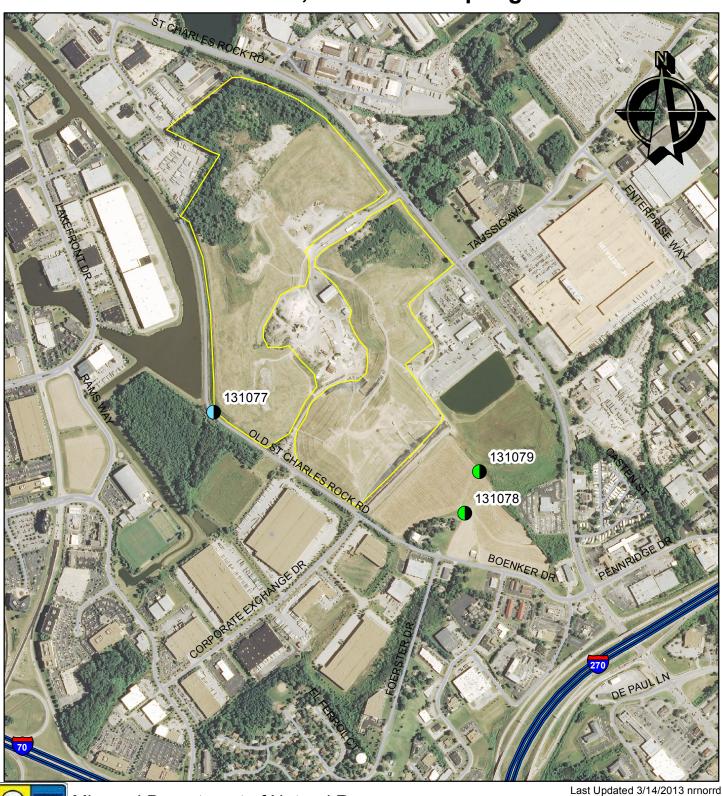

## **Bridgeton Sanitary Landfill March 13, 2013 Air Sampling**

Missouri Department of Natural Resources Division of Environmental Quality Solid Waste Management Program

0 375 750 1,500 Feet

1,500 Feet

Although data sets used to create this map have been compiled by the Missouri Department of Natural Resources, no warranty, expressed or implied, is made by the department as to the accuracy of the data and related materials. The act of distribution shall not constitute any such warranty, and no responsibility is assumed by the department in the use of these data or related materials.

## Legend

## 3-13-13 Air Sample

Downwind, 5 Hour

Upwind, 5 Hour

Waste Areas (approximate)