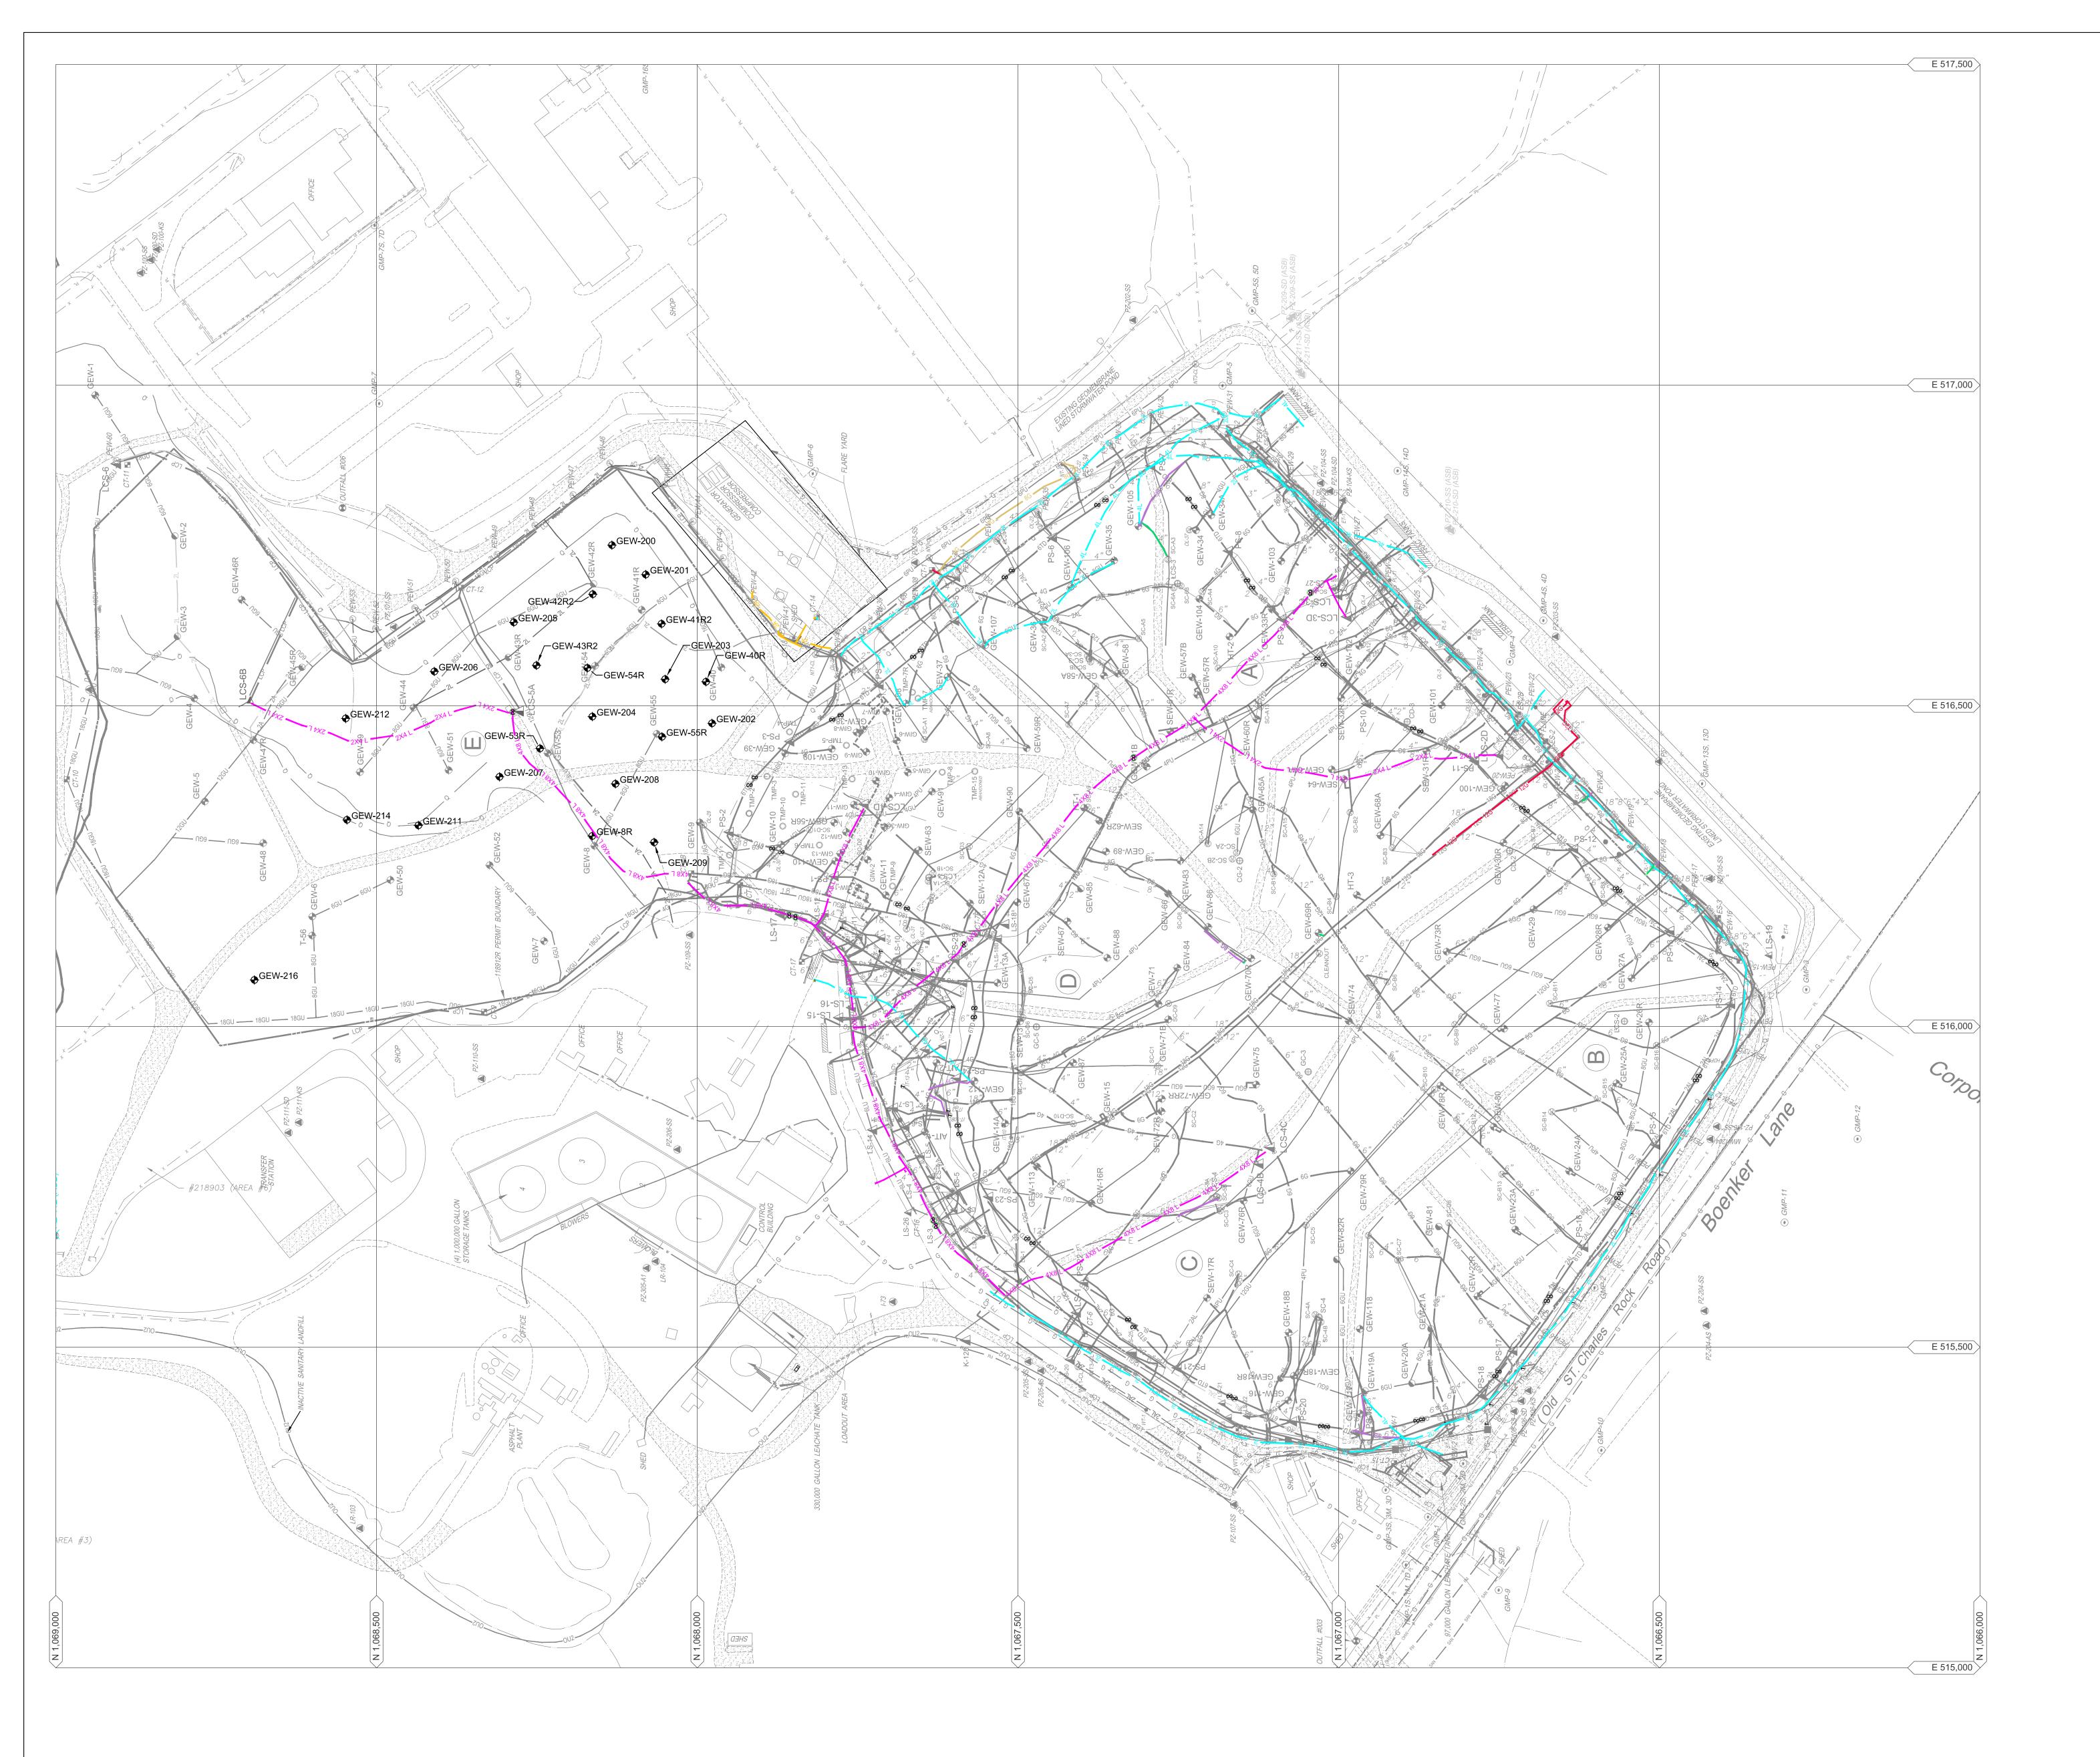

## LEGEND

SOLID WASTE BOUNDARY ⊕GMP-4 GAS MONITORING PROBE PIEZOMETER MONITORING WELL **♠** *PZ-204-AS* GAS EXTRACTION WELL **♦** GEW-38 DUAL GAS EXTRACTION WELL SURFACE EXTRACTION WELL ◆ SEW-63 PERIMETER GAS EXTRACTION WELL PEW-20 LFG ISOLATION VALVE CONDENSATE SUMP **■** CT-1 LEACHATE COLLECTION SUMP ⊚ LS-1 **L**S-6 HORIZONTAL COLLECTION SUMP MZ-1 PERIMETER SUMP **▲** PS-15 LEACHATE COLLECTION SUMP ▲ LCS-2D SURFACE COLLECTOR €C SC-B1 TEMPERATURE MONITORING PROBE ©TMP-9 SUBSURFACE RCP WELLS ⊕ GC-3 TRENCH SUMP INTERCEPTION TRENCH RISER PERIMETER LEACHATE SUMP WELL HEAD RISER WELL BORE BOOT TRENCH SUMP OVER LINER TIE IN POINT GAS INTERCEPTOR WELL PHASE DESIGNATION **CLEAN OUT** QUARRY WALL BURIED LFG COLLECTION PIPING 2" ABOVE GROUND LFG COLLECTION PIPING 4G 4G 4G 4G ABOVE GROUND LFG COLLECTION PIPING 6 ABOVE GROUND LFG COLLECTION PIPING ----- 10" STEEL GROUND LFG COLLECTION PIPING ----× ----× ----× ----× FENCE LINE —— 2A —— 2A —— 2A —— 2A —— AIR LINE 2" LEACHATE COLLECTION PIPING 4" LEACHATE COLLECTION PIPING —— 2X4L —— 2X4L —— 2X4L —— 2X4L —— 2X4L —— 2" x 4" DUAL CONTAINED LEACHATE COLLECTION PIPING ——— E ——— E ——— UNDERGROUND ELECTRIC LINE — G — G — G — G — MATURAL GAS LINE ------ WATERMAIN BUBBLE SUCKER 6TD TOE DRAIN ----- 4PU ------- 4PU ------- 4PU ------- 4" PERFORATED TRENCH DRAIN — INTERCEPTION TRENCH BUILDING