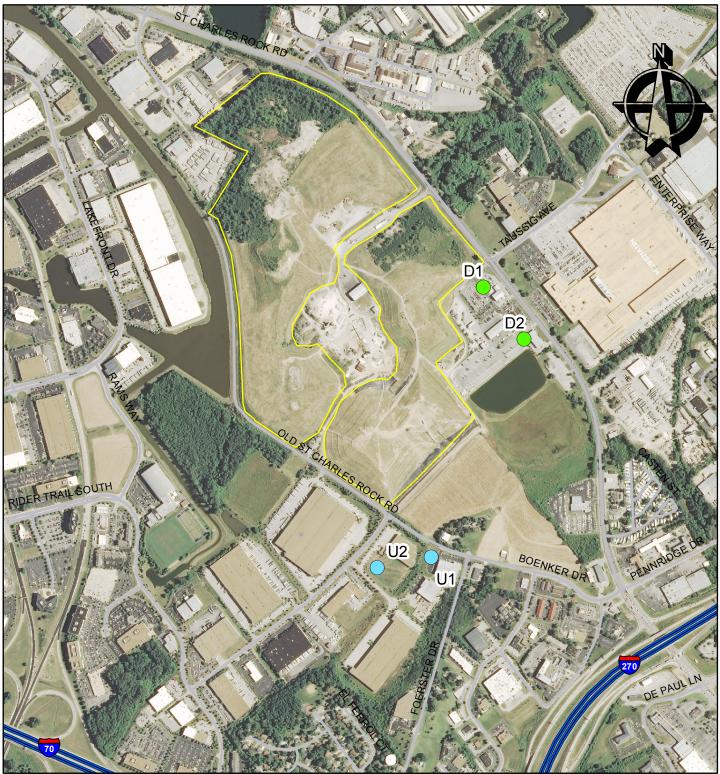

## Bridgeton Sanitary Landfill July 19, 2013 Weekly Air Sampling

Missouri Department of Natural Resources Division of Environmental Quality Solid Waste Management Program

| 0 | 375 | 750 | 1,500 Feet |
|---|-----|-----|------------|
|   | 1   |     |            |