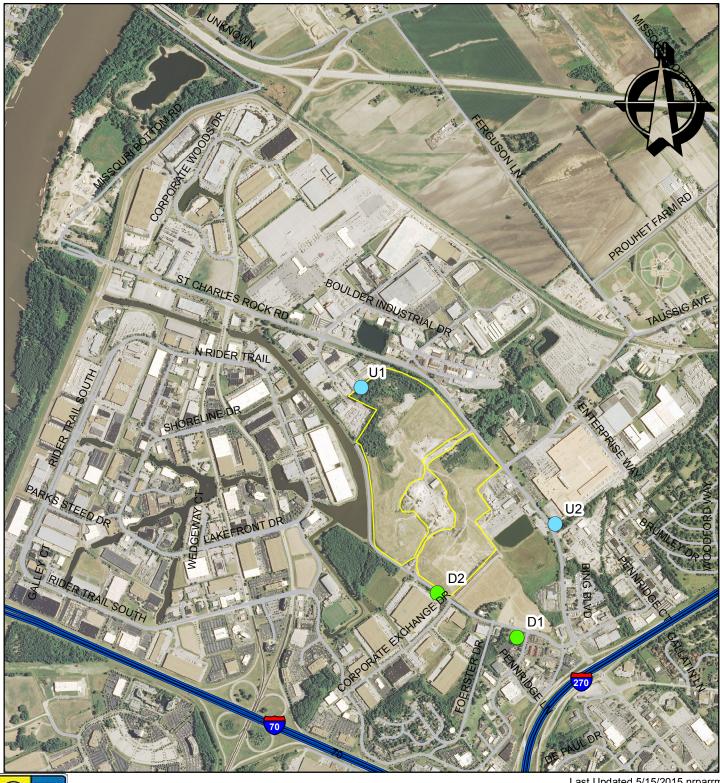

## **Bridgeton Sanitary Landfill April 14, 2015 Air Sampling**

Missouri Department of Natural Resources Division of Environmental Quality Solid Waste Management Program

0 700 1,400 2,800 Feet

Although data sets used to create this map have been compiled by the Missouri Department of Natural Resources, no warranty, expressed or implied, is made by the department as to the accuracy of the data and related materials. The act of distribution shall not constitute any such warranty, and no responsibility is assumed by the department in the use of these data or related materials.

Last Updated 5/15/2015 nrparrm