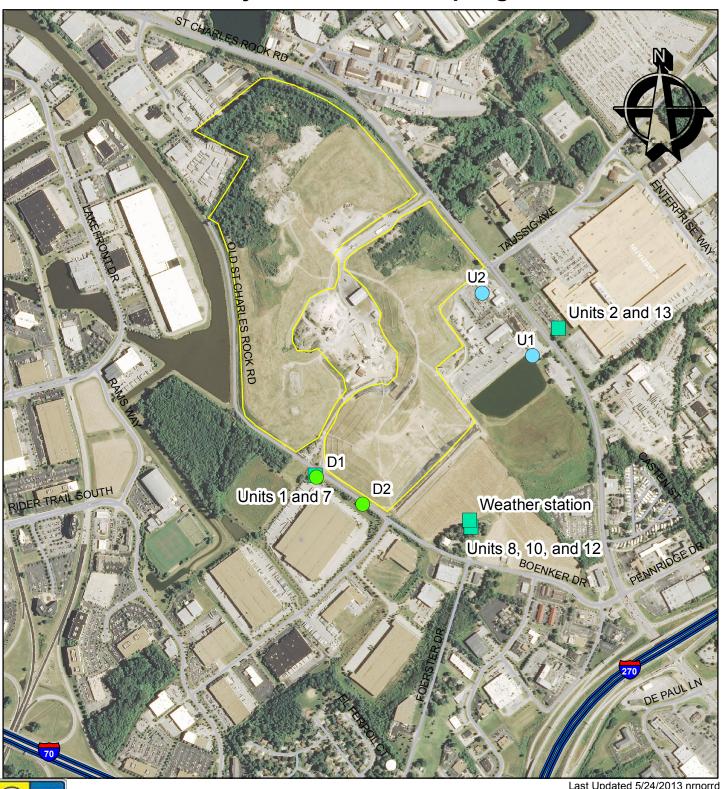

## **Bridgeton Sanitary Landfill** May 24, 2013 Air Sampling

| 0 | 375 | 750 | 1,500 Feet |
|---|-----|-----|------------|
|   |     |     |            |

۲

Although data sets used to create this map have been compiled by the Missouri Department of Natural Resources, no warranty, expressed or implied, is made by the department as to the accuracy of the data and related materials. The act of distribution shall not constitute any such warranty, and no responsibility is assumed by the department in the use of these data or related materials.

## Legend Туре Downwind 4-hour Upwind 4-hour

AreaRAE Monitoring Locations Waste Areas (approximate)