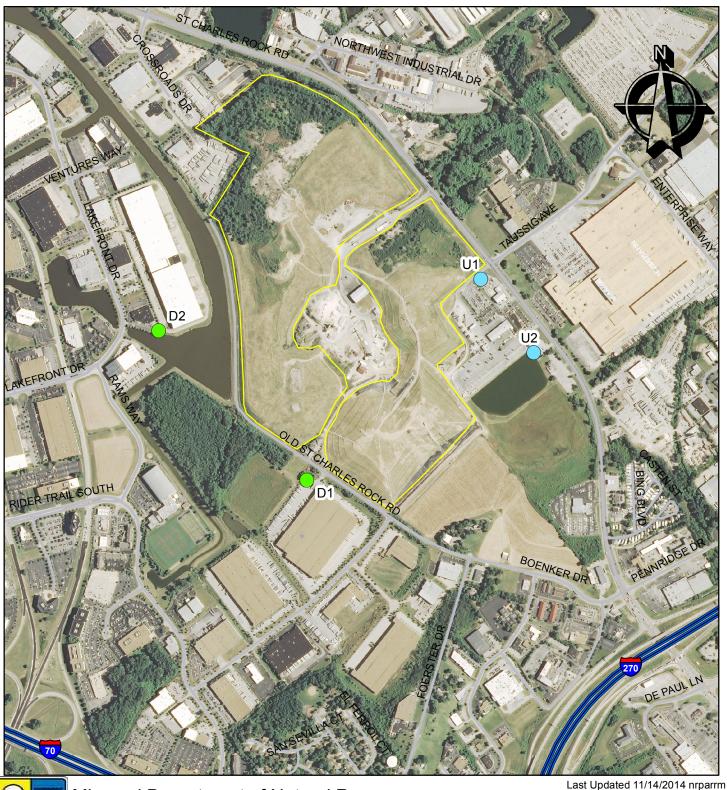

## Bridgeton Sanitary Landfill October 22, 2014 Air Sampling

Missouri Department of Natural Resources Division of Environmental Quality Solid Waste Management Program

0 375 750 1,500 Feet

Although data sets used to create this map have been compiled by the Missouri Department of Natural Resources, no warranty, expressed or implied, is made by the department as to the accuracy of the data and related materials. The act of distribution shall not constitute any such warranty, and no responsibility is assumed by the department in the use of these data or related materials.