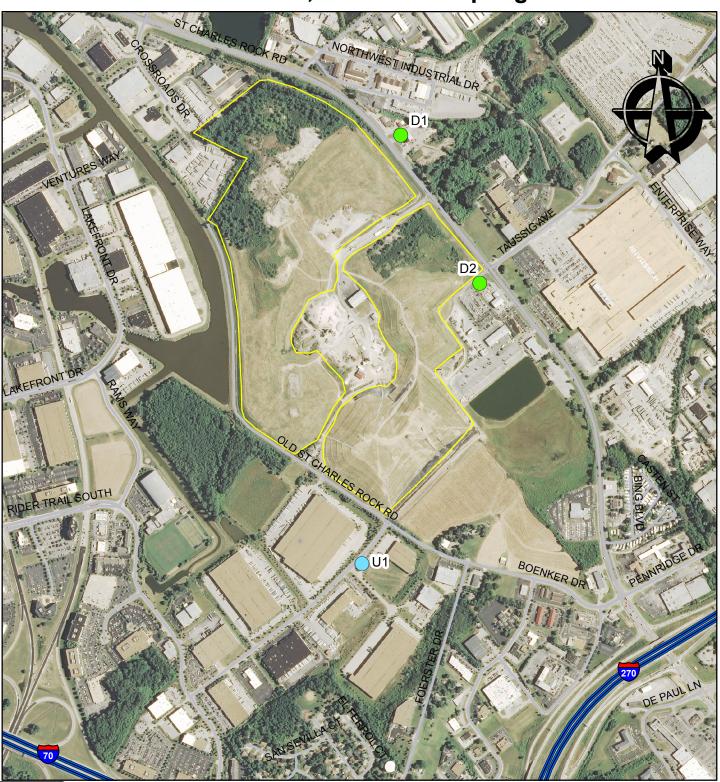

## Bridgeton Sanitary Landfill October 7, 2014 Air Sampling

Missouri Department of Natural Resources Division of Environmental Quality Solid Waste Management Program

| 0 | 375 | 750 | 1,500 Feet |
|---|-----|-----|------------|
|   |     |     |            |