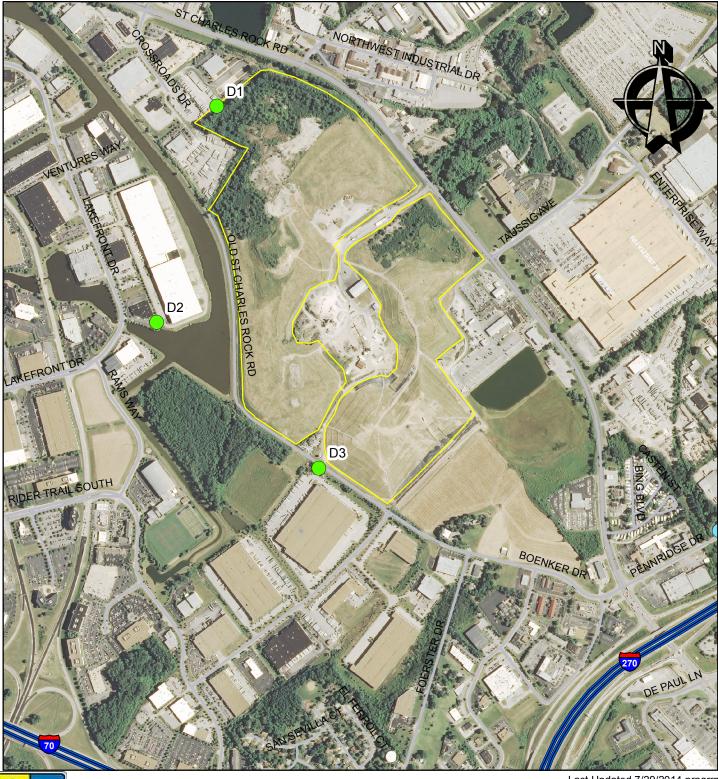

## **Bridgeton Sanitary Landfill July 17, 2014 Air Sampling**

Missouri Department of Natural Resources Division of Environmental Quality Solid Waste Management Program

0 375 750 1,500 Feet

Although data sets used to create this map have been compiled by the Missouri Department of Natural Resources, no warranty, expressed or implied, is made by the department as to the accuracy of the data and related materials. The act of distribution shall not constitute any such warranty, and no responsibility is assumed by the department in the use of these data or related materials.

Last Updated 7/29/2014 nrparrm