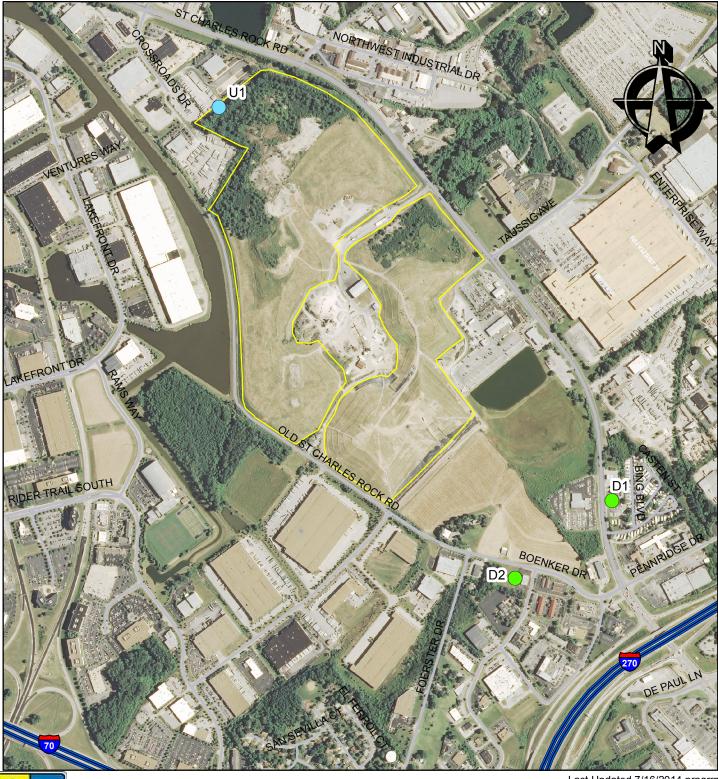

## **Bridgeton Sanitary Landfill July 8, 2014 Air Sampling**

Missouri Department of Natural Resources Division of Environmental Quality Solid Waste Management Program

0 375 750 1,500 Feet

Although data sets used to create this map have been compiled by the Missouri Department of Natural Resources, no warranty, expressed or implied, is made by the department as to the accuracy of the data and related materials. The act of distribution shall not constitute any such warranty, and no responsibility is assumed by the department in the use of these data or related materials.