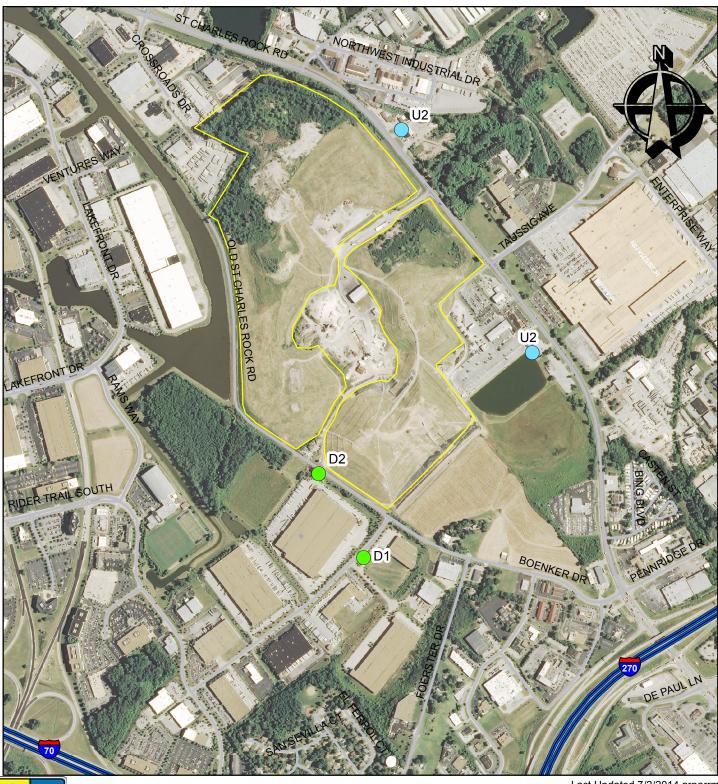

## **Bridgeton Sanitary Landfill June 13, 2014 Air Sampling**

Missouri Department of Natural Resources Division of Environmental Quality Solid Waste Management Program

0 375 750 1,500 Feet

Although data sets used to create this map have been compiled by the Missouri Department of Natural Resources, no warranty, expressed or implied, is made by the department as to the accuracy of the data and related materials.

The act of distribution shall not constitute any such warranty, and no responsibility is assumed by the department in the use of these data or related materials.

## Last Updated 7/2/2014 nrparrm