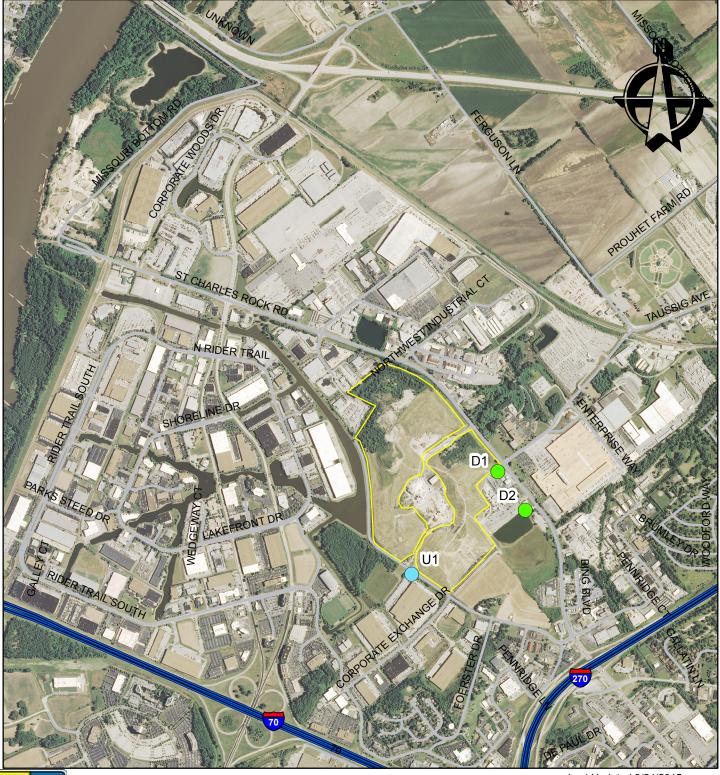

## Bridgeton Sanitary Landfill March 16, 2015 Air Sampling

Missouri Department of Natural Resources Division of Environmental Quality Solid Waste Management Program

0 700 1,400 2,800 Feet

Although data sets used to create this map have been compiled by the Missouri Department of Natural Resources, no warranty, expressed or implied, is made by the department as to the accuracy of the data and related materials. The act of distribution shall not constitute any such warranty, and no responsibility is assumed by the department in the use of these data or related materials. Last Updated 3/24/2015 nrparrm