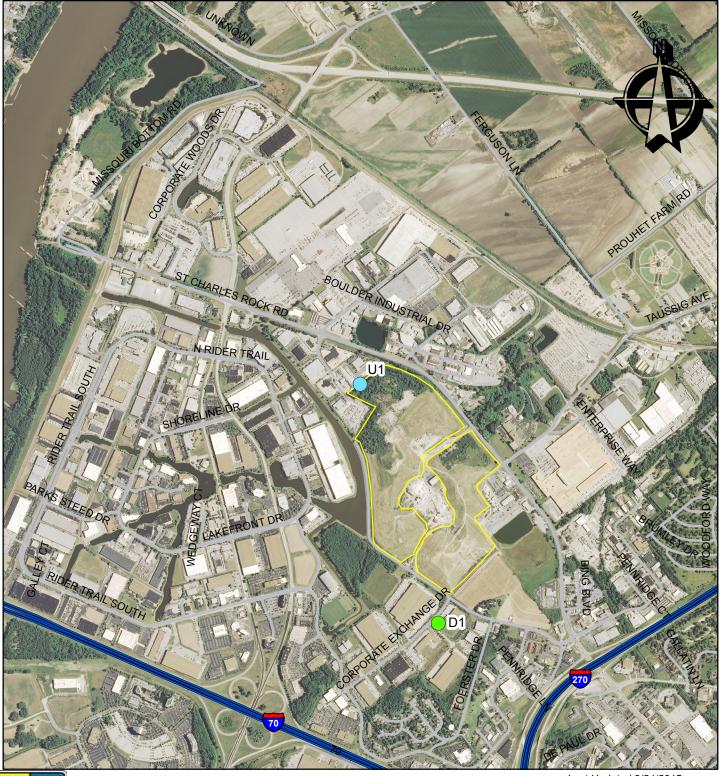

## Bridgeton Sanitary Landfill March 14, 2015 Air Sampling

Missouri Department of Natural Resources Division of Environmental Quality Solid Waste Management Program

0 700 1,400 2,800 Feet

Although data sets used to create this map have been compiled by the Missouri Department of Natural Resources, no warranty, expressed or implied, is made by the department as to the accuracy of the data and related materials. The act of distribution shall not constitute any such warranty, and no responsibility is assumed by the department in the use of these data or related materials. Last Updated 3/24/2015 nrparrm