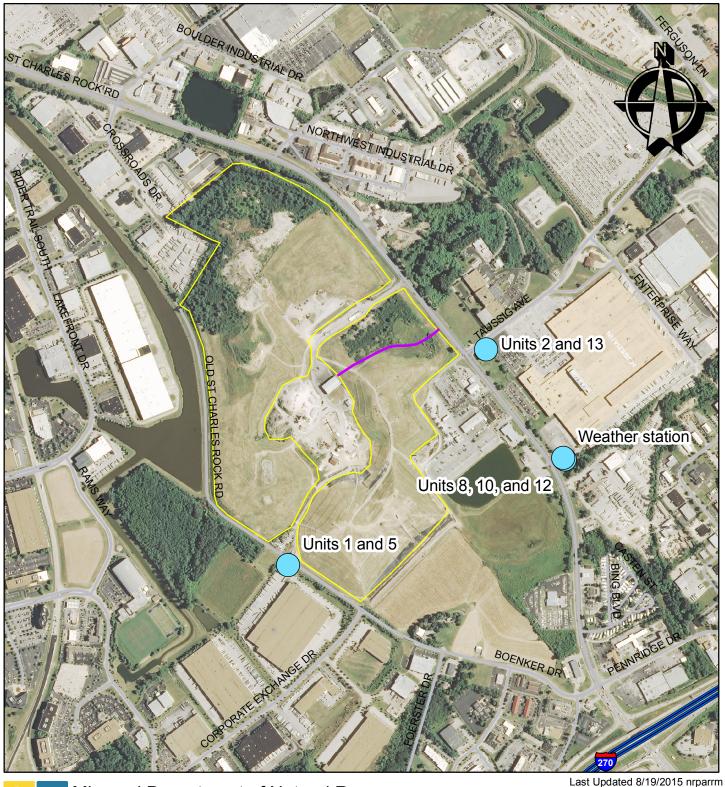

## Bridgeton Sanitary Landfill Real-time Monitoring Equipment (updated 8/19/15)

Missouri Department of Natural Resources Division of Environmental Quality Solid Waste Management Program

0 370 740 1,480 Feet