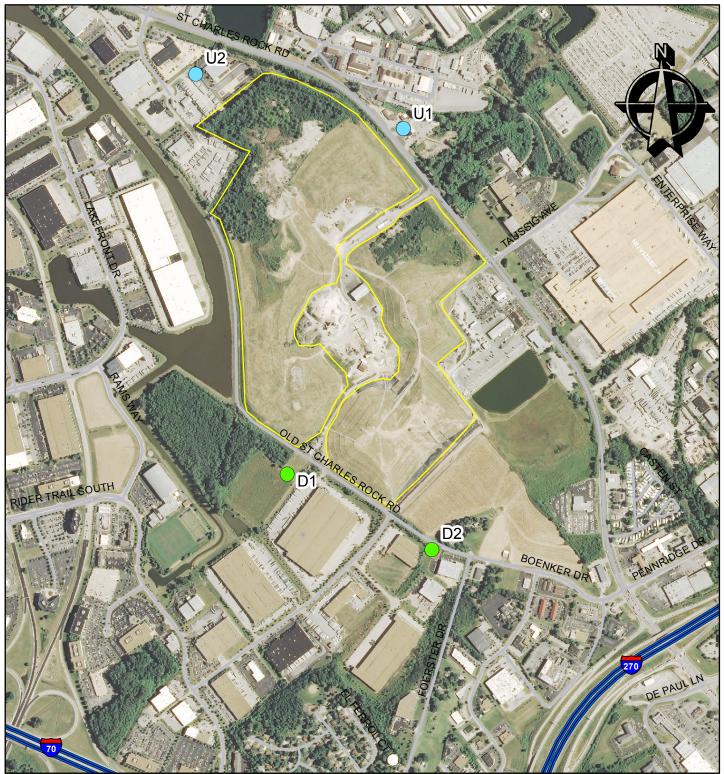

## Bridgeton Sanitary Landfill September 3, 2013 Air Sampling

Missouri Department of Natural Resources Division of Environmental Quality Solid Waste Management Program

| 0 | 375 | 750 | 1,500 Feet |
|---|-----|-----|------------|
|   |     |     | <br>]      |

Although data sets used to create this map have been compiled by the Missouri Department of Natural Resources, no warranty, expressed or implied, is made by the department as to the accuracy of the data and related materials. The act of distribution shall not constitute any such warranty, and no responsibility is assumed by the department in the use of these data or related materials. Last Updated 9/16/2013 nrnorrd