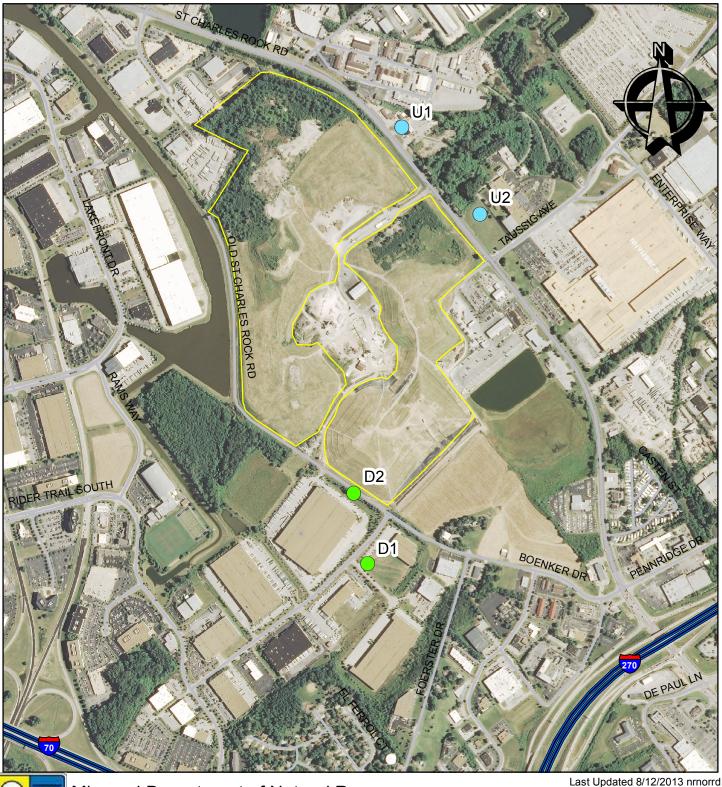

## **Bridgeton Sanitary Landfill August 10, 2013 Air Sampling**

Missouri Department of Natural Resources Division of Environmental Quality Solid Waste Management Program

0 375 750 1,500 Feet

Although data sets used to create this map have been compiled by the Missouri Department of Natural Resources, no warranty, expressed or implied, is made by the department as to the accuracy of the data and related materials.

The act of distribution shall not constitute any such warranty, and no responsibility is assumed by the department in the use of these data or related materials.

## Last Opdated 8/12/2013 nmorro