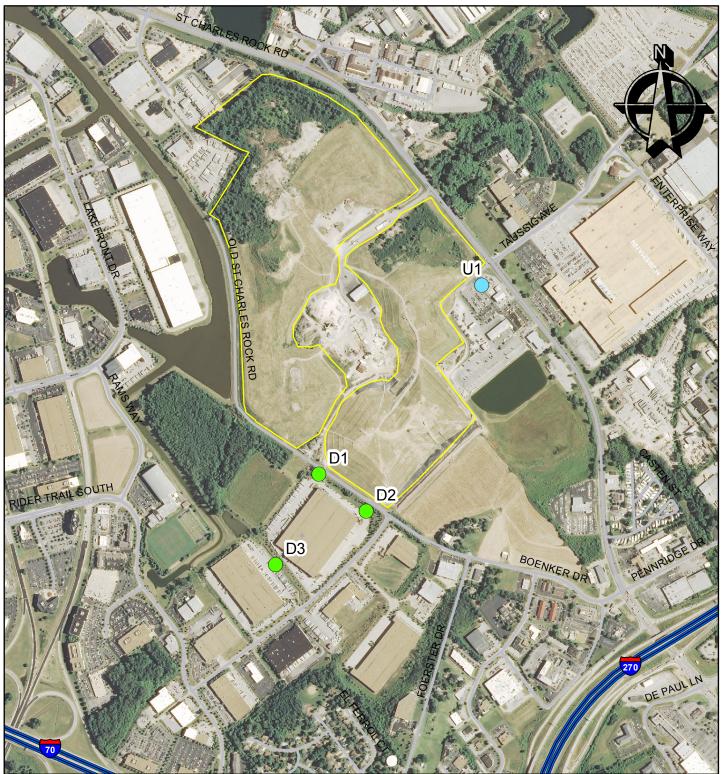

## Bridgeton Sanitary Landfill July 11, 2013 Weekly Air Sampling

Missouri Department of Natural Resources Division of Environmental Quality Solid Waste Management Program

| 0 | 375 | 750 | 1,500 Feet |
|---|-----|-----|------------|
|   | 1   |     |            |