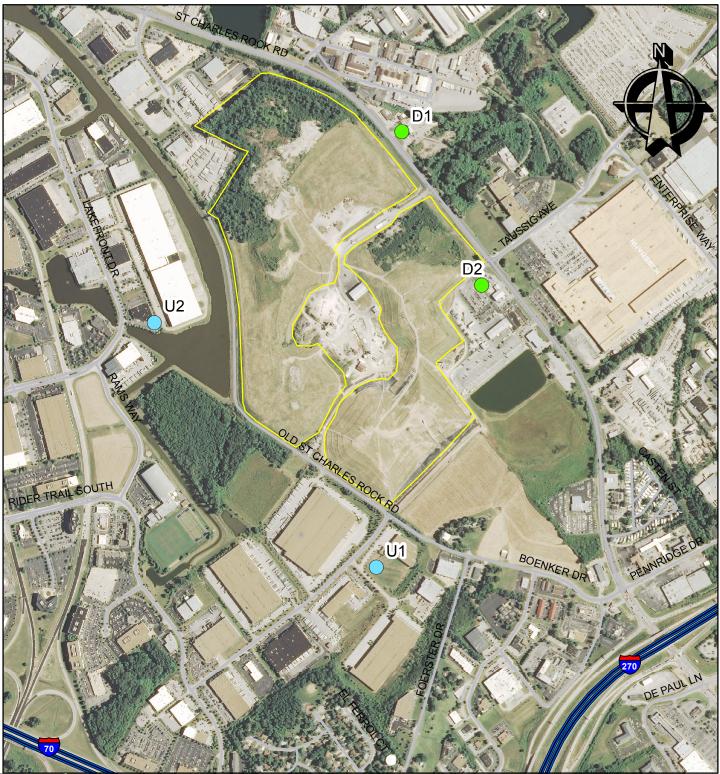

## Bridgeton Sanitary Landfill July 5, 2013 Weekly Air Sampling

Missouri Department of Natural Resources Division of Environmental Quality Solid Waste Management Program

| 0 | 375 | 750 | 1,500 Feet |
|---|-----|-----|------------|
|   |     |     | <br>]      |

Although data sets used to create this map have been compiled by the Missouri Department of Natural Resources, no warranty, expressed or implied, is made by the department as to the accuracy of the data and related materials. The act of distribution shall not constitute any such warranty, and no responsibility is assumed by the department in the use of these data or related materials. Last Updated 7/6/2013 nrnorrd