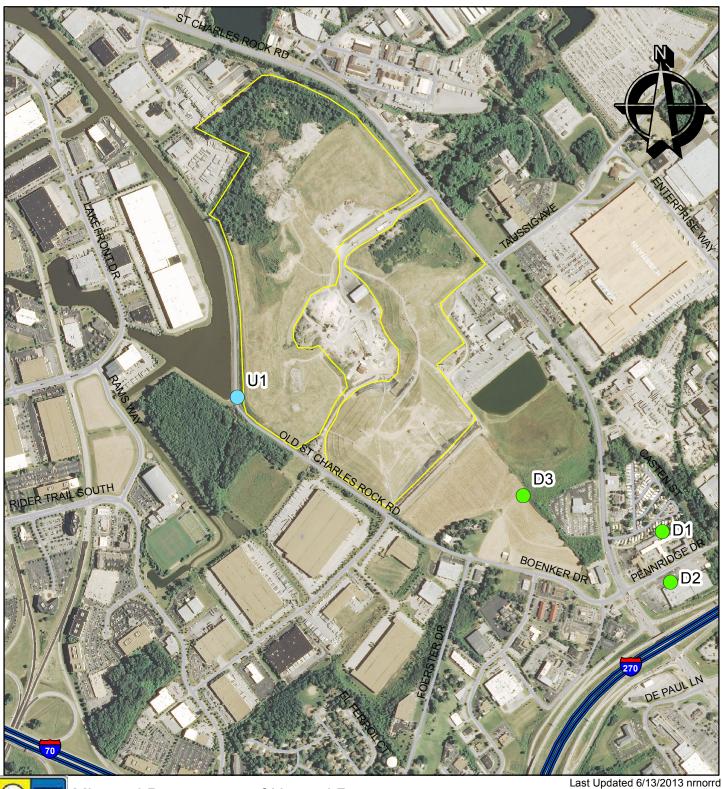

## **Bridgeton Sanitary Landfill June 13, 2013 Air Sampling**

Missouri Department of Natural Resources Division of Environmental Quality Solid Waste Management Program

0 375 750 1,500 Feet

Although data sets used to create this map have been compiled by the Missouri Department of Natural Resources, no warranty, expressed or implied, is made by the department as to the accuracy of the data and related materials.

The act of distribution shall not constitute any such warranty, and no responsibility is assumed by the department in the use of these data or related materials.

## Type Downwind 4-hour Upwind 4-hour Waste areas (approximate)