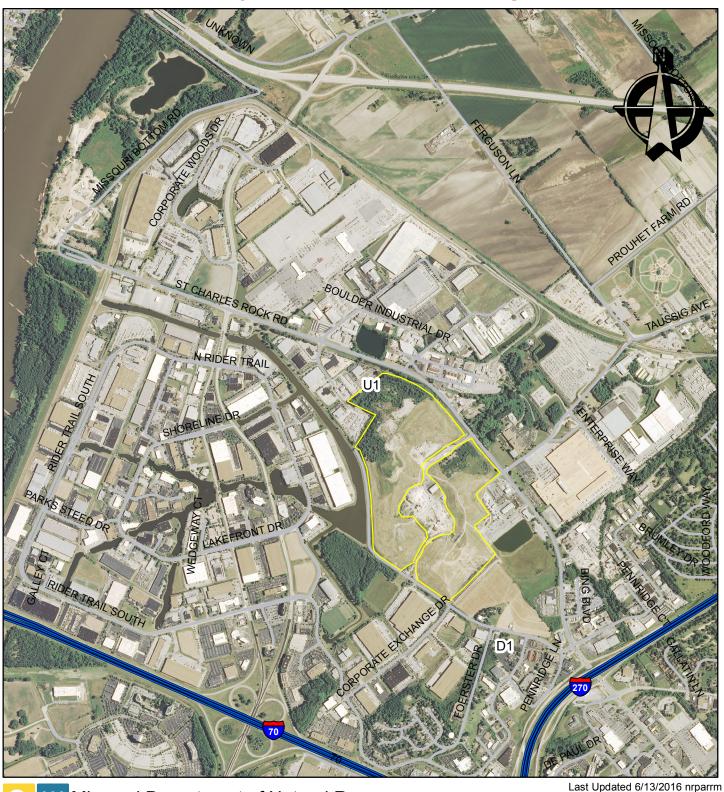

## **Bridgeton Sanitary Landfill May 12, 2016 TRS Sampling**

Missouri Department of Natural Resources Division of Environmental Quality Solid Waste Management Program

0 700 1,400 2,800 Feet

Although data sets used to create this map have been compiled by the Missouri Department of Natural Resources, no warranty, expressed or implied, is made by the department as to the accuracy of the data and related materials. The act of distribution shall not constitute any such warranty, and no responsibility is assumed by the department in the use of these data or related materials.