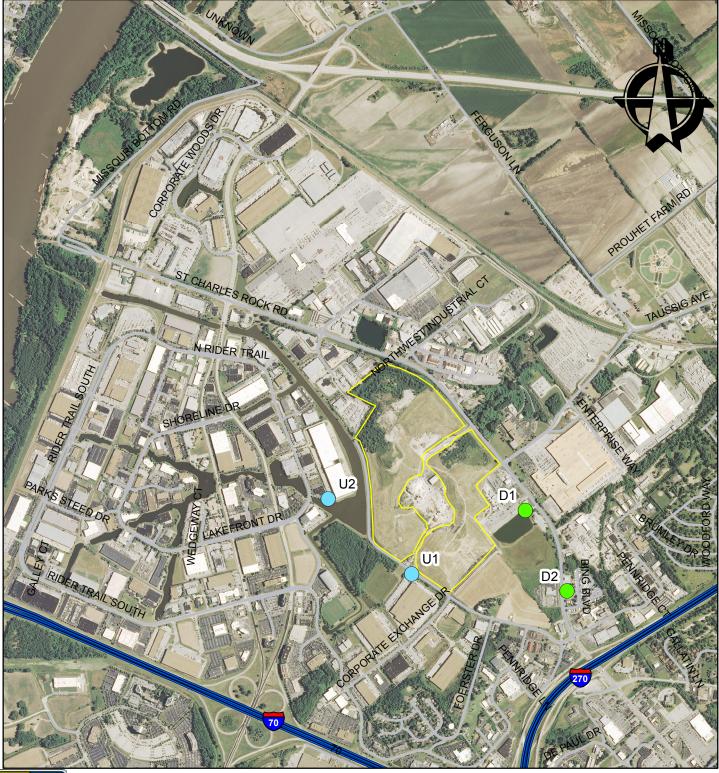

## Bridgeton Sanitary Landfill May 22, 2015 Air Sampling

Missouri Department of Natural Resources Division of Environmental Quality Solid Waste Management Program

0 700 1,400 2,800 Feet

Although data sets used to create this map have been compiled by the Missouri Department of Natural Resources, no warranty, expressed or implied, is made by the department as to the accuracy of the data and related materials. The act of distribution shall not constitute any such warranty, and no responsibility is assumed by the department in the use of these data or related materials. Last Updated 6/4/2015 nrparrm