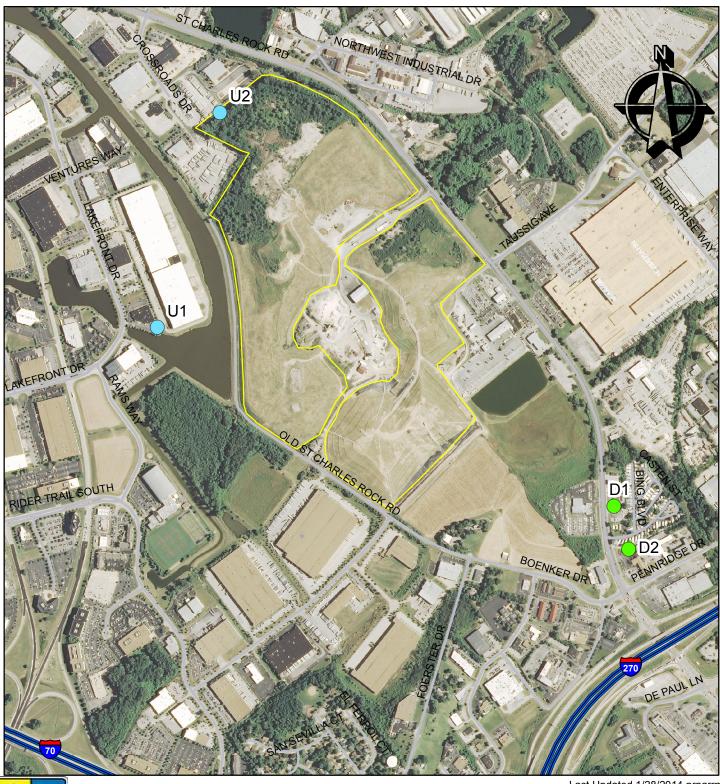

## Bridgeton Sanitary Landfill January 23, 2014 Air Sampling

Missouri Department of Natural Resources Division of Environmental Quality Solid Waste Management Program

0 375 750 1,500 Feet

Although data sets used to create this map have been compiled by the Missouri Department of Natural Resources, no warranty, expressed or implied, is made by the department as to the accuracy of the data and related materials. The act of distribution shall not constitute any such warranty, and no responsibility is assumed by the department in the use of these data or related materials.

## Last Updated 1/28/2014 nrparrm