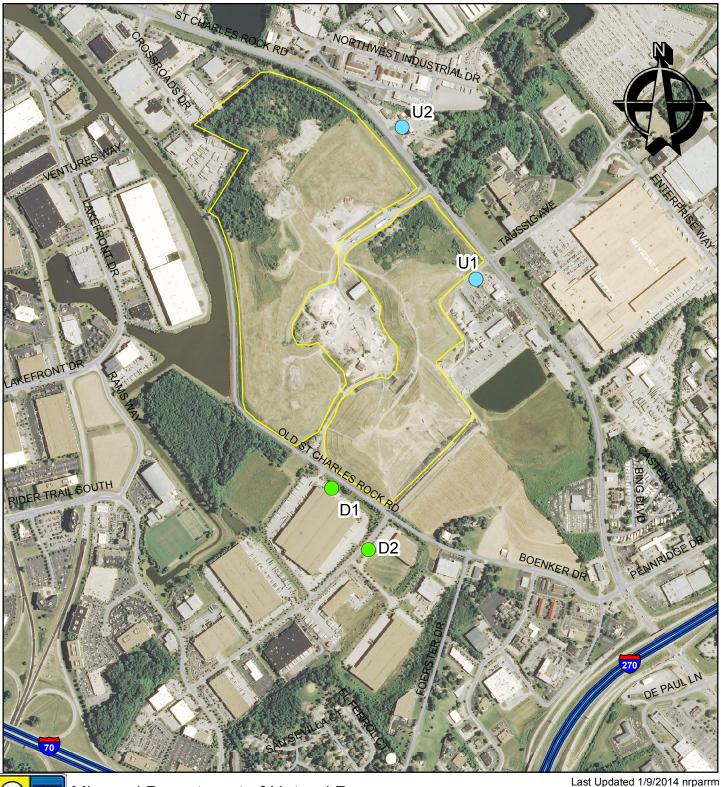

## Bridgeton Sanitary Landfill January 8, 2014 Air Sampling

Missouri Department of Natural Resources Division of Environmental Quality Solid Waste Management Program

0 375 750 1,500 Feet

Although data sets used to create this map have been compiled by the Missouri Department of Natural Resources, no warranty, expressed or implied, is made by the department as to the accuracy of the data and related materials. The act of distribution shall not constitute any such warranty, and no responsibility is assumed by the department in the use of these data or related materials.