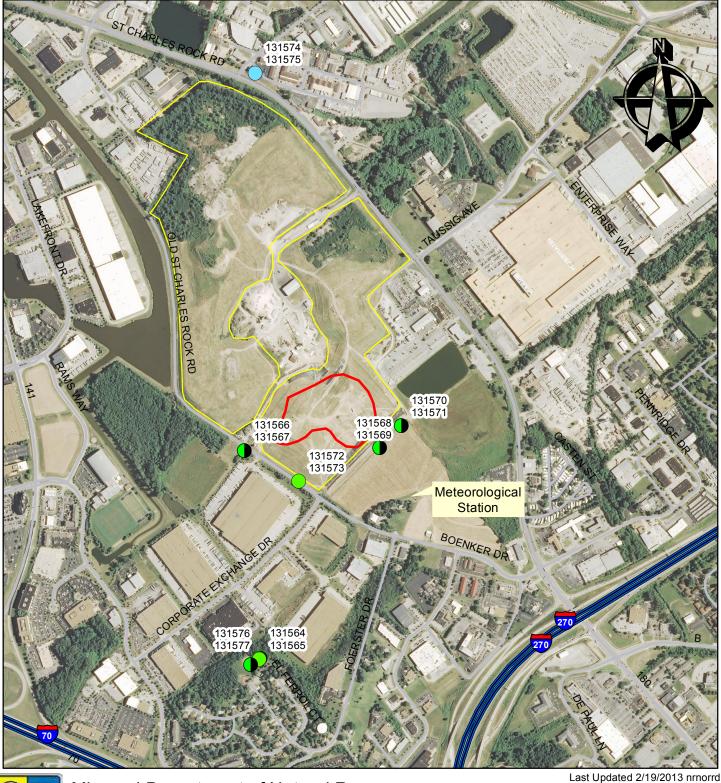

## **Bridgeton Sanitary Landfill** February 4, 2013 Sampling Locations

| 0 | 375 | 750 | 1,5 |
|---|-----|-----|-----|
|   |     |     |     |

Although data sets used to create this map have 500 Feet of Natural Resources, no warranty, expressed or implied, is made by the department as to the accuracy of the data and related materials. The act of distribution shall not constitute any such warranty, and no responsibility is assumed by the department in the use of these data or related materials

## Legend

## Type, Duration

Downwind, 4 Hour Downwind, Grab Upwind, Grab

Waste Areas (approximate) Thermal Event Area (approximate) DNR sample ID VOC sample Aldehyde sample