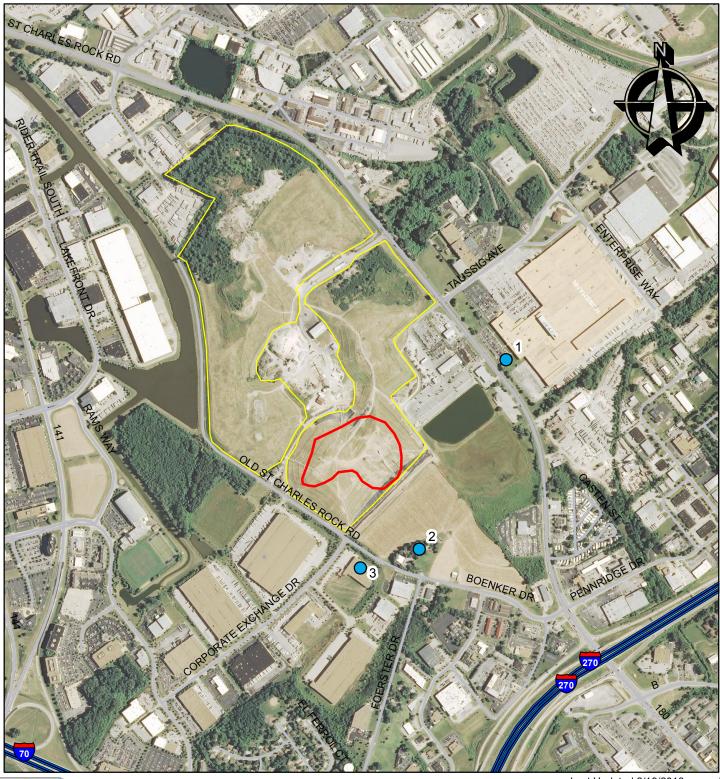

## Bridgeton Sanitary Landfill February 2013 VIPER Air Sampling Locations

Missouri Department of Natural Resources Division of Environmental Quality Solid Waste Management Program Last Updated 2/19/2013 nrnorrd