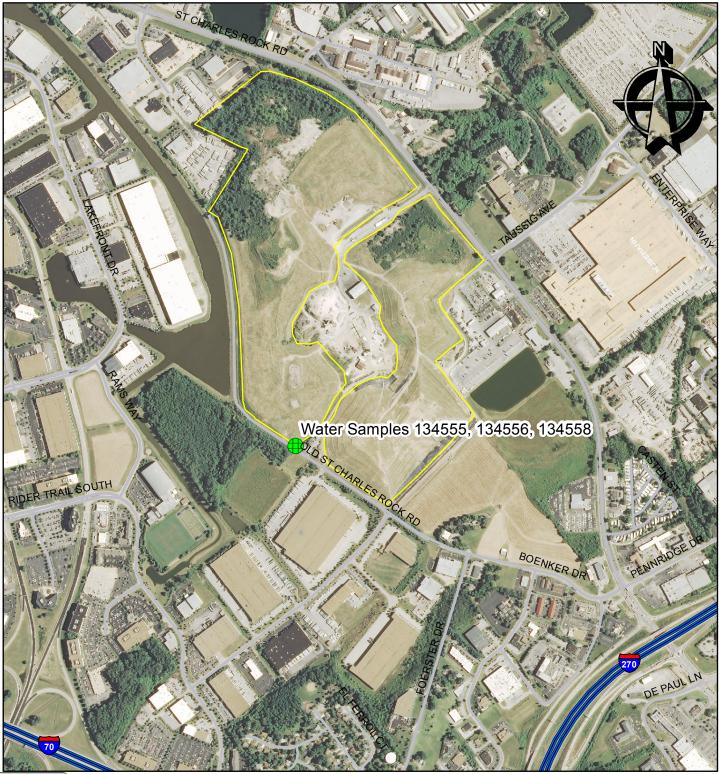

## Bridgeton Sanitary Landfill December 12, 2013 Water Sampling for Leachate Spill

Missouri Department of Natural Resources Division of Environmental Quality Solid Waste Management Program

| 0 | 375 | 750 | 1,500 Feet |
|---|-----|-----|------------|
|   |     |     |            |

Although data sets used to create this map have been compiled by the Missouri Department of Natural Resources, no warranty, expressed or implied, is made by the department as to the accuracy of the data and related materials. The act of distribution shall not constitute any such warranty, and no responsibility is assumed by the department in the use of these data or related materials. Last Updated 12/13/2013 nrnorrd