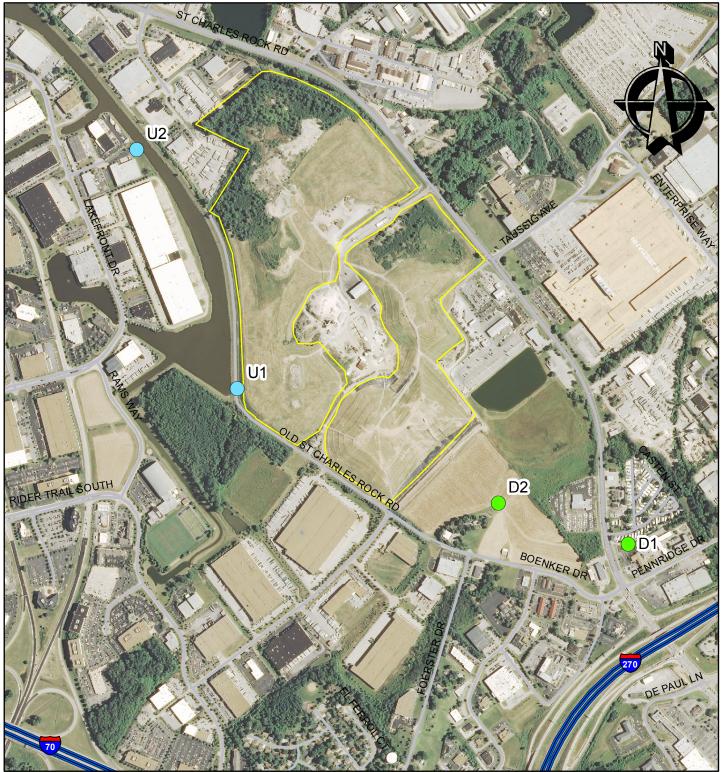

## Bridgeton Sanitary Landfill November 7, 2013 Air Sampling

Missouri Department of Natural Resources Division of Environmental Quality Solid Waste Management Program

| 0 | 375 | 750 | 1,500 Feet |
|---|-----|-----|------------|
|   | 1   |     |            |

Although data sets used to create this map have been compiled by the Missouri Department of Natural Resources, no warranty, expressed or implied, is made by the department as to the accuracy of the data and related materials. The act of distribution shall not constitute any such warranty, and no responsibility is assumed by the department in the use of these data or related materials. Last Updated 11/8/2013 nrnorrd