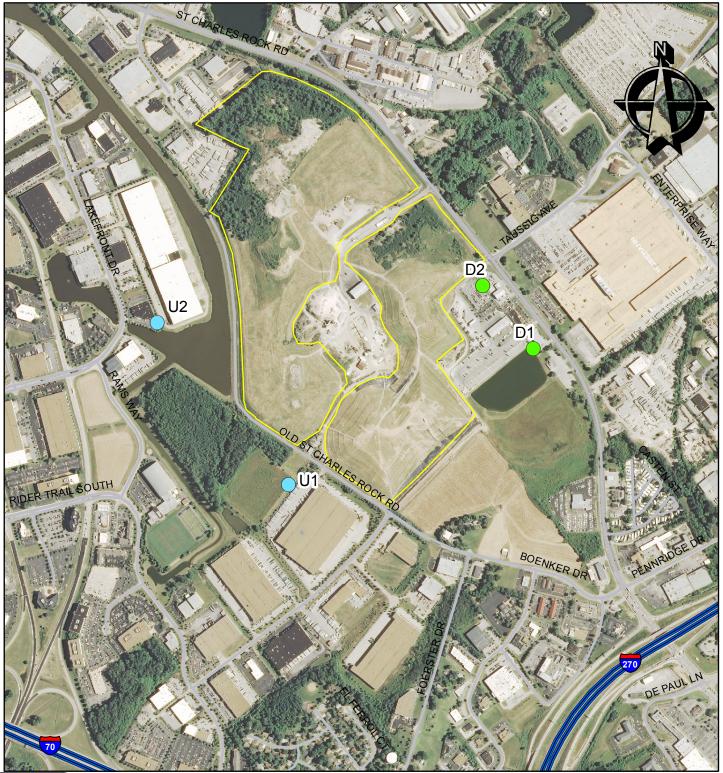

## Bridgeton Sanitary Landfill November 1, 2013 Air Sampling

Missouri Department of Natural Resources Division of Environmental Quality Solid Waste Management Program

| 0 | 375 | 750 | 1,500 Feet |
|---|-----|-----|------------|
|   | 1   |     |            |