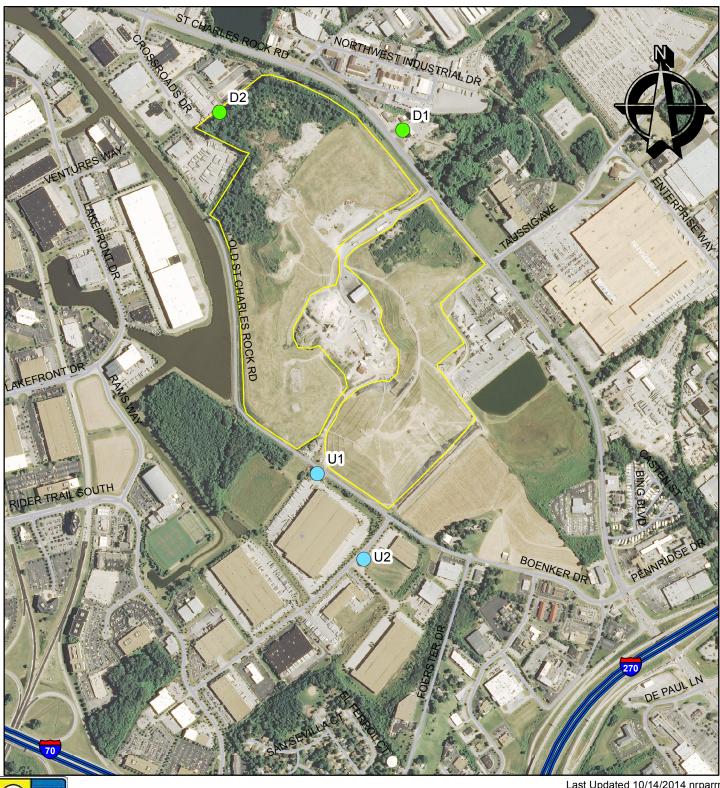

## **Bridgeton Sanitary Landfill** September 24, 2014 Air Sampling

Missouri Department of Natural Resources Division of Environmental Quality Solid Waste Management Program

1,500 Feet 375 750

Although data sets used to create this map have been compiled by the Missouri Department of Natural Resources, no warranty, expressed or implied, is made by the department as to the accuracy of the data and related materials.