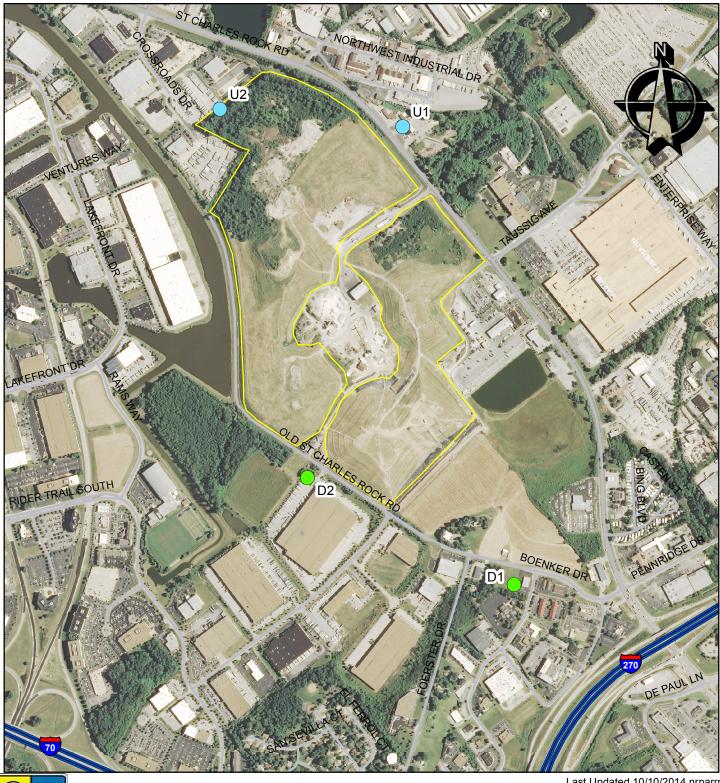

## **Bridgeton Sanitary Landfill** September 20, 2014 Air Sampling

Missouri Department of Natural Resources Division of Environmental Quality Solid Waste Management Program

1,500 Feet 375 750

Although data sets used to create this map have been compiled by the Missouri Department of Natural Resources, no warranty, expressed or implied, is made by the department as to the accuracy of the data and related materials.